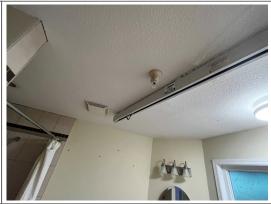

## 01-21-2841 Abby Evergreen Chair Lift on ceiling

| Reference #:           |      |
|------------------------|------|
| Price:                 | \$   |
| <b>Square Footage:</b> | sqft |

See the listing online at <a href="https://www.nickelbros.com/residential/homes/abbotsford-evergreen/01-21-2841-a">https://www.nickelbros.com/residential/homes/abbotsford-evergreen/01-21-2841-a</a> <a href="bby-evergreen-chair-lift-on-ceiling/">bby-evergreen-chair-lift-on-ceiling/</a>.