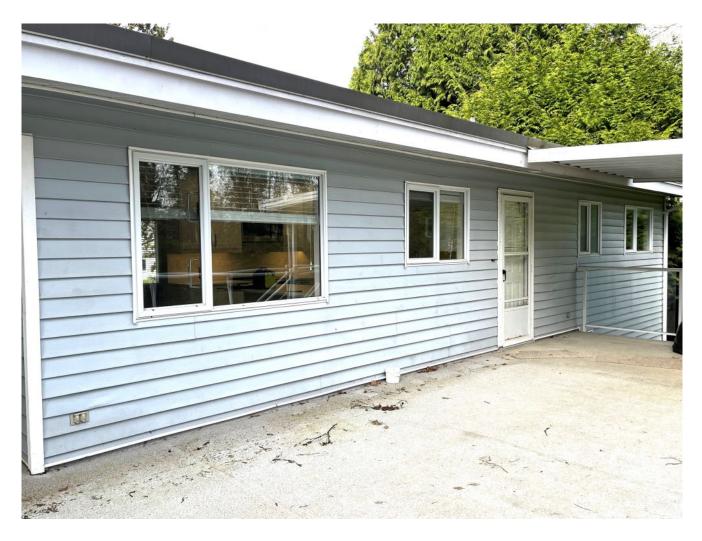

A great mover with a lower pitch metal roof. At 1070 sqft, this one is a great second dwelling or cabin at the lake.

Put it on a basement to double your sq footage or leave it as is and make it your home. Call your local office today for more information or to arrange a viewing! Status available