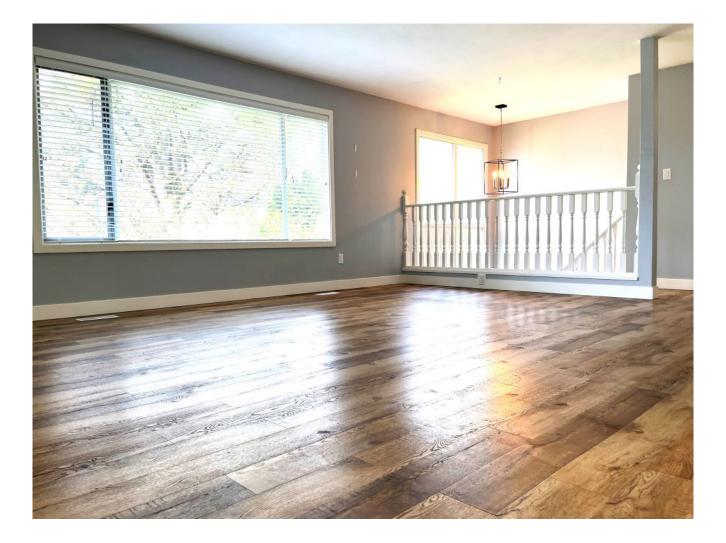

## **ABBY SPRUCE**

| Reference #:    | 01-21-2976             |
|-----------------|------------------------|
| Price:          | \$101,600 CAD          |
| Location:       | GREATER VANCOUVER – BC |
| Local Office:   | Port Coquitlam         |
| Home Style:     | Bungalow               |
| Square Footage: | 1,070 sqft             |
| Dimensions:     | 26.5′ X 40.5′          |
| Bed(s):         | 2                      |
| Bath(s):        | 1                      |
| Window:         | Thermal Aluminum       |
| Heat:           | Forced Air Gas         |
| Floor:          | Laminate               |
| Roof:           | Metal Roof             |

## Features

Step in and enjoy this sprucey home, tastefully renovated and clean! It boasts a modern white kitchen, bathroom, new doors, well placed pot lights and the new laminate ties it all together.

A great mover with a lower pitch metal roof. At 1070 sqft, this one is a great second dwelling or cabin at the lake.

Put it on a basement to double your sq footage or leave it as is and make it your home. Call your local office today for more information or to arrange a viewing! Status available