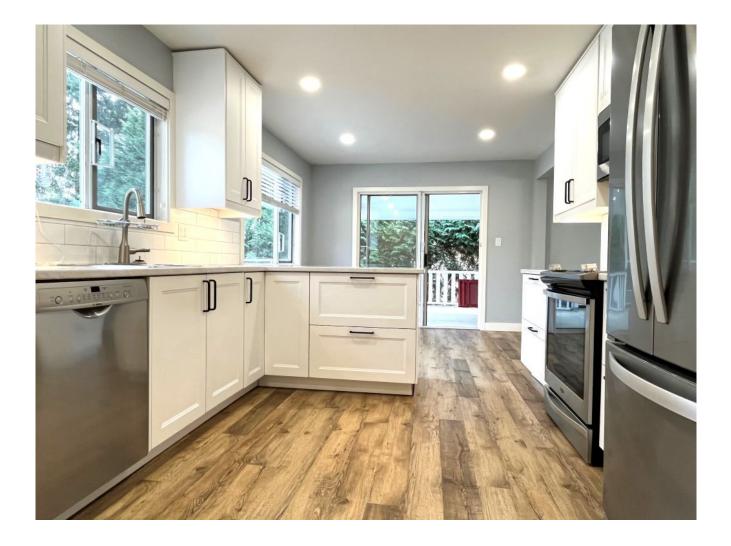

## Features

Step in and enjoy this sprucey home, tastefully renovated and clean! It boasts a modern white kitchen, bathroom, new doors, well placed pot lights and the new laminate ties it all together.