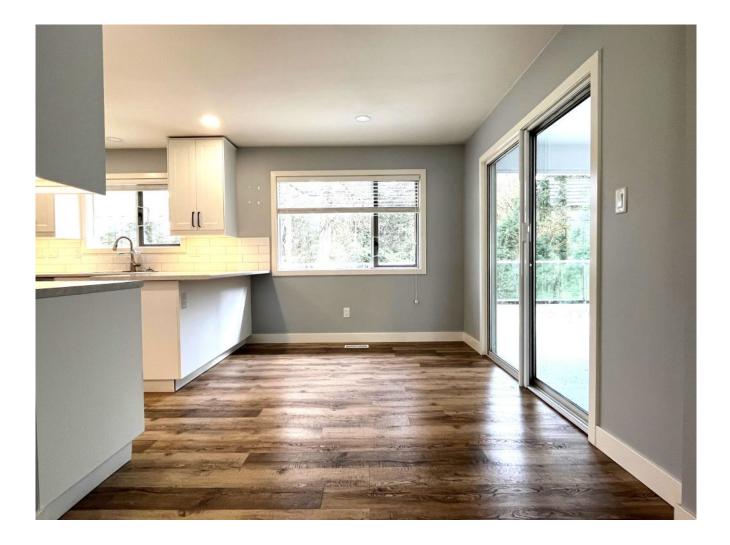

## Features

Step in and enjoy this sprucey home, tastefully renovated and clean! It boasts a modern white kitchen, bathroom, new doors, well placed pot lights and the new laminate ties it all together.