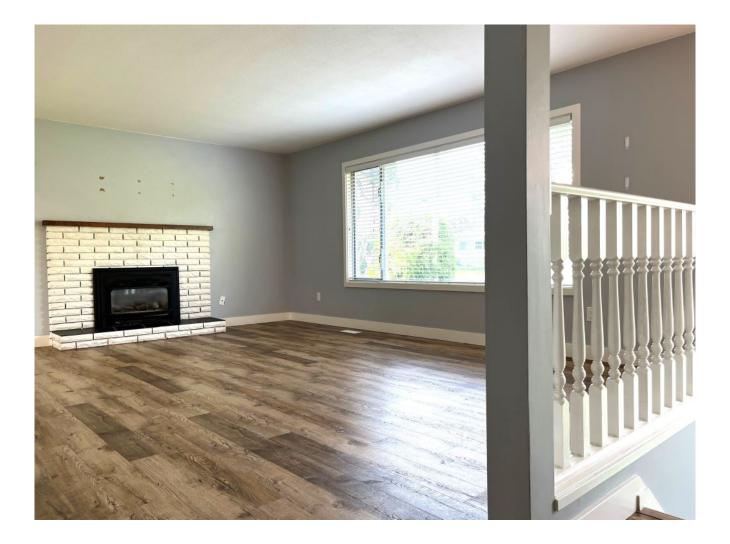

## **ABBY SPRUCE**

| Reference #:    | 01-21-2976             |
|-----------------|------------------------|
| Price:          | \$101,600 CAD          |
| Location:       | GREATER VANCOUVER – BC |
| Local Office:   | Port Coquitlam         |
| Home Style:     | Bungalow               |
| Square Footage: | 1,070 sqft             |
| Dimensions:     | 26.5′ X 40.5′          |
| Bed(s):         | 2                      |
| Bath(s):        | 1                      |
| Window:         | Thermal Aluminum       |
| Heat:           | Forced Air Gas         |
| Floor:          | Laminate               |
| Roof:           | Metal Roof             |

## Features

Step in and enjoy this sprucey home, tastefully renovated and clean! It boasts a modern white kitchen, bathroom, new doors, well placed pot lights and the new laminate ties it all together.

A great mover with a lower pitch metal roof. At 1070 sqft, this one is a great second dwelling or cabin at the lake.

Put it on a basement to double your sq footage or leave it as is and make it your home. Call your local office today for more information or to arrange a viewing! Status available