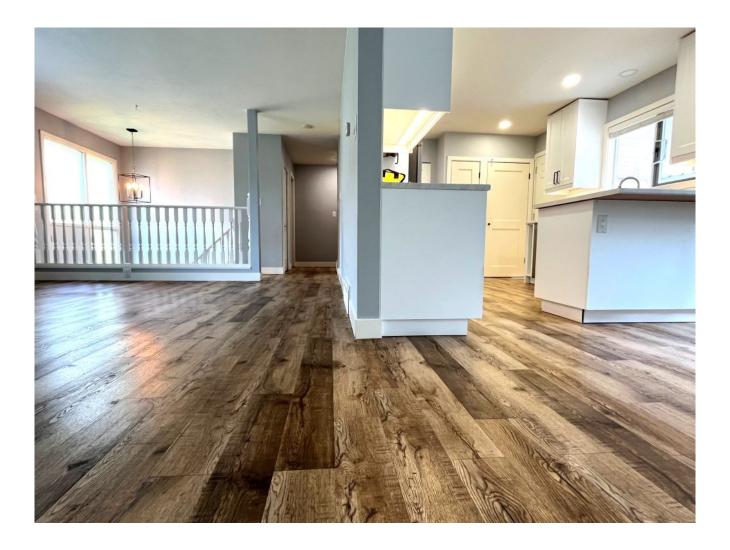

## Features

Step in and enjoy this sprucey home, tastefully renovated and clean! It boasts a modern white kitchen, bathroom, new doors, well placed pot lights and the new laminate ties it all together.

A great mover with a lower pitch metal roof. At 1070 sqft, this one is a great second dwelling or cabin at the lake.

Put it on a basement to double your sq footage or leave it as is and make it your home. Call your local office today for more information or to arrange a viewing! Status available