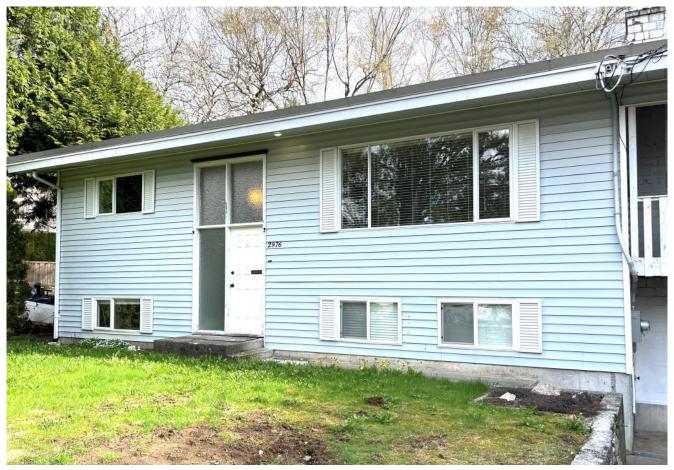

## **ABBY SPRUCE**

| Reference #:    | 01-21-2976             |
|-----------------|------------------------|
| Price:          | \$101,600 CAD          |
| Location:       | GREATER VANCOUVER – BC |
| Local Office:   | Port Coquitlam         |
| Home Style:     | Bungalow               |
| Square Footage: | 1,070 sqft             |
| Dimensions:     | 26.5′ X 40.5′          |
| Bed(s):         | 2                      |
| Bath(s):        | 1                      |
| Window:         | Thermal Aluminum       |
| Heat:           | Forced Air Gas         |
| Floor:          | Laminate               |
| Roof:           | Metal Roof             |

## Features

Step in and enjoy this sprucey home, tastefully renovated and clean! It boasts a modern white kitchen, bathroom, new doors, well placed pot lights and the new laminate ties it all together.

A great mover with a lower pitch metal roof. At 1070 sqft, this one is a great second dwelling or cabin at the lake.

Put it on a basement to double your sq footage or leave it as is and make it your home. Call your local office today for more information or to arrange a viewing! Status available