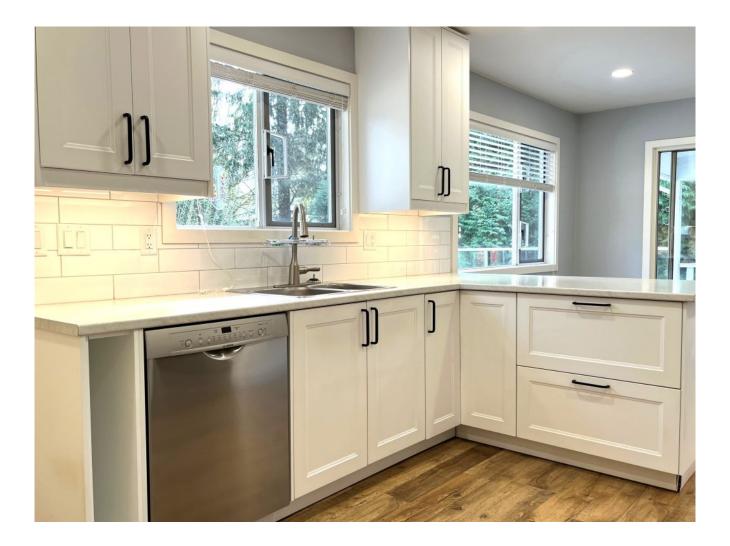

## Features

Step in and enjoy this sprucey home, tastefully renovated and clean! It boasts a modern white kitchen, bathroom, new doors, well placed pot lights and the new laminate ties it all together.