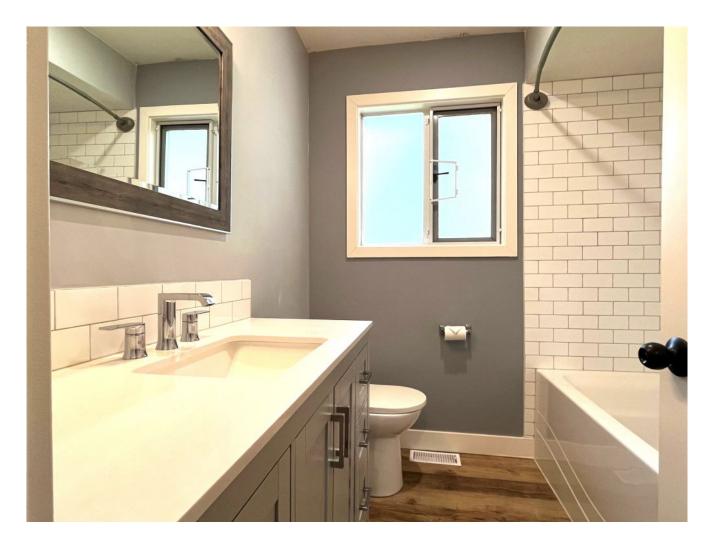

## Features

Step in and enjoy this sprucey home, tastefully renovated and clean! It boasts a modern white kitchen, bathroom, new doors, well placed pot lights and the new laminate ties it all together.