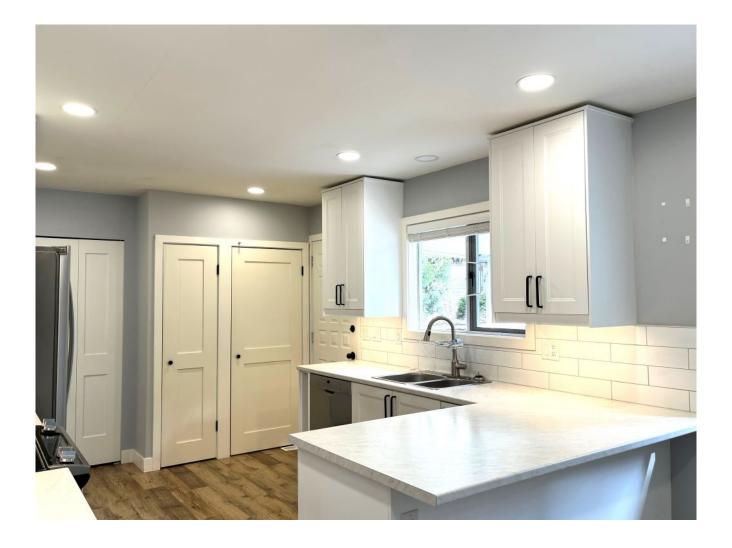

## Features

Step in and enjoy this sprucey home, tastefully renovated and clean! It boasts a modern white kitchen, bathroom, new doors, well placed pot lights and the new laminate ties it all together.

A great mover with a lower pitch metal roof. At 1070 sqft, this one is a great second dwelling or cabin at the lake.

Put it on a basement to double your sq footage or leave it as is and make it your home. Call your local office today for more information or to arrange a viewing! Status available