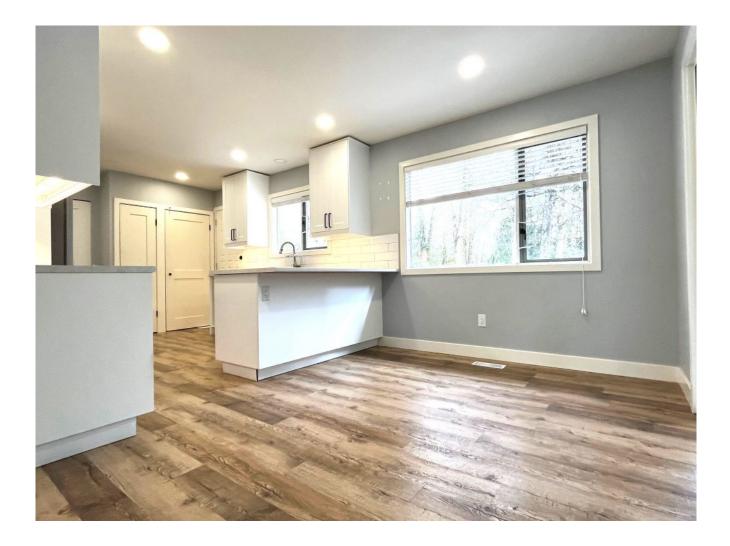

## Features

Step in and enjoy this sprucey home, tastefully renovated and clean! It boasts a modern white kitchen, bathroom, new doors, well placed pot lights and the new laminate ties it all together.

A great mover with a lower pitch metal roof. At 1070 sqft, this one is a great second dwelling or cabin at the lake.

Put it on a basement to double your sq footage or leave it as is and make it your home. Call your local office today for more information or to arrange a viewing! Status available