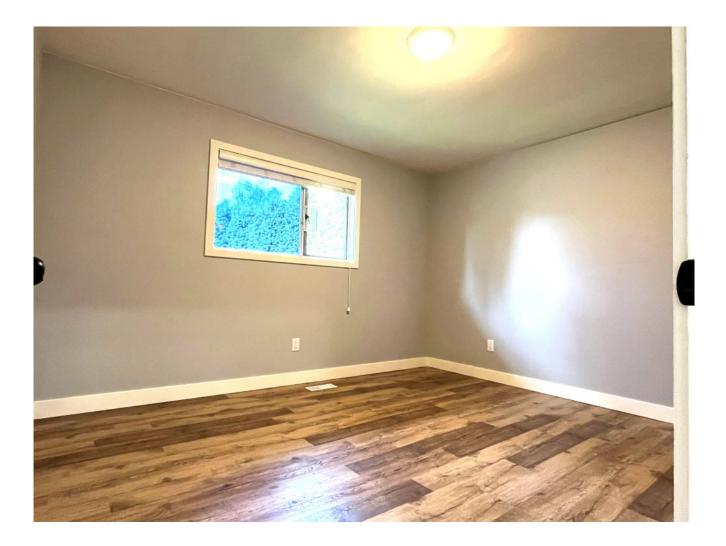

## **ABBY SPRUCE**

| Reference #:    | 01-21-2976             |
|-----------------|------------------------|
| Price:          | \$101,600 CAD          |
| Location:       | GREATER VANCOUVER – BC |
| Local Office:   | Port Coquitlam         |
| Home Style:     | Bungalow               |
| Square Footage: | 1,070 sqft             |
| Dimensions:     | 26.5′ X 40.5′          |
| Bed(s):         | 2                      |
| Bath(s):        | 1                      |
| Window:         | Thermal Aluminum       |
| Heat:           | Forced Air Gas         |
| Floor:          | Laminate               |
| Roof:           | Metal Roof             |