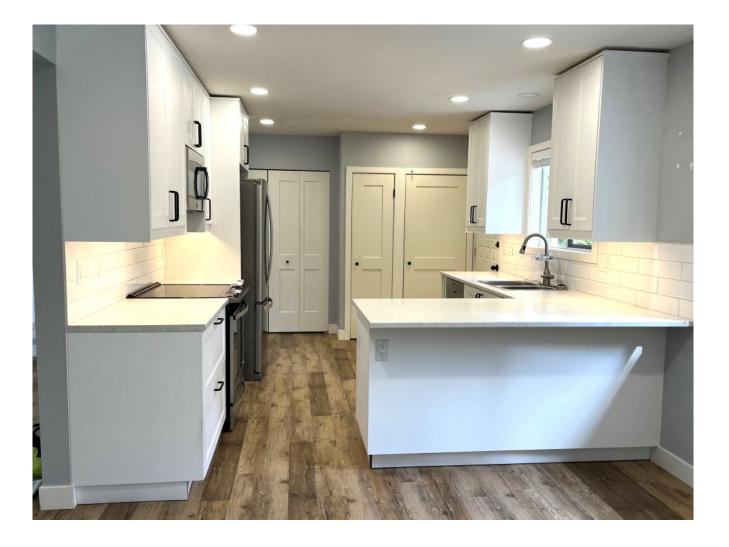

## Features

Step in and enjoy this sprucey home, tastefully renovated and clean! It boasts a modern white kitchen, bathroom, new doors, well placed pot lights and the new laminate ties it all together.

A great mover with a lower pitch metal roof. At 1070 sqft, this one is a great second dwelling or cabin at the lake.

Put it on a basement to double your sq footage or leave it as is and make it your home. Call your local office today for more information or to arrange a viewing! Status available