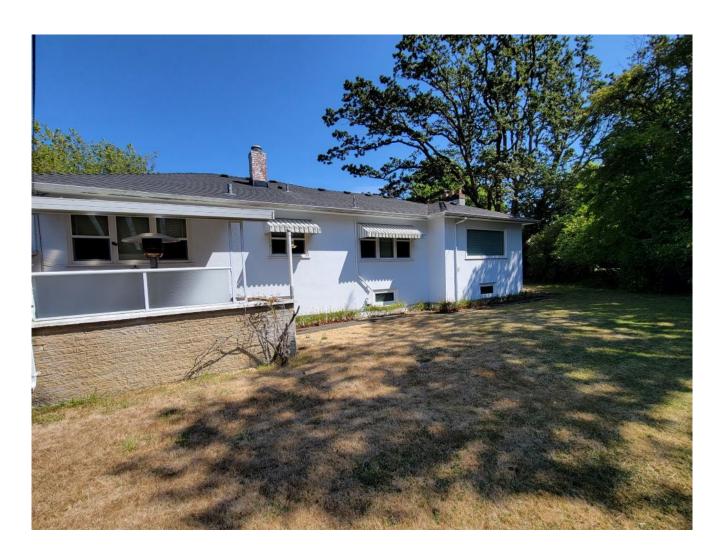

## **BIG BOLD BEAUTY**

| Dimensions:37' X 62'Bed(s):3Bath(s):2Window:Thermal / Double Pane;                                                                                                               |                        |                               |
|----------------------------------------------------------------------------------------------------------------------------------------------------------------------------------|------------------------|-------------------------------|
| Location:  South Island, British Columbia  Nanaimo  Home Style: Custom  Square Footage: 1,800 sqft  Dimensions: 37' X 62'  Bed(s): 3  Bath(s): 2  Window: Thermal / Double Pane; | Reference #:           | 02-24-3080                    |
| Location: Columbia  Local Office: Nanaimo  Home Style: Custom  Square Footage: 1,800 sqft  Dimensions: 37' X 62'  Bed(s): 3  Bath(s): 2 Window: Thermal / Double Pane;           | Price:                 | \$186,000 CAD                 |
| Columbia  Local Office: Nanaimo  Home Style: Custom  Square Footage: 1,800 sqft  Dimensions: 37′ X 62′  Bed(s): 3  Bath(s): 2  Window: Thermal / Double Pane;                    | Location:              | South Island, British         |
| Home Style:  Custom  1,800 sqft  Dimensions:  37' X 62'  Bed(s):  Bath(s):  2  Window:  Thermal / Double Pane;                                                                   |                        | Columbia                      |
| Square Footage: 1,800 sqft  Dimensions: 37' X 62'  Bed(s): 3  Bath(s): 2  Window: Thermal / Double Pane;                                                                         | Local Office:          | Nanaimo                       |
| Dimensions:37' X 62'Bed(s):3Bath(s):2Window:Thermal / Double Pane;                                                                                                               | Home Style:            | Custom                        |
| Bed(s): 3  Bath(s): 2  Window: Thermal / Double Pane;                                                                                                                            | <b>Square Footage:</b> | 1,800 sqft                    |
| Bath(s): 2 Window: Thermal / Double Pane;                                                                                                                                        | Dimensions:            | 37′ X 62′                     |
| Window: Thermal / Double Pane;                                                                                                                                                   | Bed(s):                | 3                             |
|                                                                                                                                                                                  | Bath(s):               | 2                             |
| Thermal Vinyl                                                                                                                                                                    | Window:                | Thermal / Double Pane;        |
| Thermal villyi                                                                                                                                                                   |                        | Thermal Vinyl                 |
| <b>Heat:</b> Radiant / Boiler; Natural Gas                                                                                                                                       | Heat:                  | Radiant / Boiler; Natural Gas |
| Floor: Hardwood                                                                                                                                                                  | Floor:                 | Hardwood                      |
| Roof: Asphalt Shingle                                                                                                                                                            | Roof:                  | Asphalt Shingle               |

**Exterior Stucco** 

Heat Type Radiant / Boiler; Natural Gas

Home Gallery

See the listing online at <a href="https://www.nickelbros.com/residential/homes/big-bold-beauty/">https://www.nickelbros.com/residential/homes/big-bold-beauty/</a>.