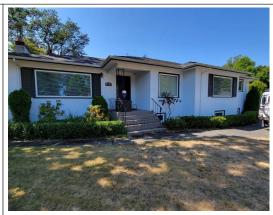

## **BIG BOLD BEAUTY**

| Dimensions:37' X 62'Bed(s):3Bath(s):2Window:Thermal / Double Pane;                                                                                                               |                        |                               |
|----------------------------------------------------------------------------------------------------------------------------------------------------------------------------------|------------------------|-------------------------------|
| Location:  South Island, British Columbia  Nanaimo  Home Style: Custom  Square Footage: 1,800 sqft  Dimensions: 37' X 62'  Bed(s): 3  Bath(s): 2  Window: Thermal / Double Pane; | Reference #:           | 02-24-3080                    |
| Location: Columbia  Local Office: Nanaimo  Home Style: Custom  Square Footage: 1,800 sqft  Dimensions: 37' X 62'  Bed(s): 3  Bath(s): 2 Window: Thermal / Double Pane;           | Price:                 | \$186,000 CAD                 |
| Columbia  Local Office: Nanaimo  Home Style: Custom  Square Footage: 1,800 sqft  Dimensions: 37′ X 62′  Bed(s): 3  Bath(s): 2  Window: Thermal / Double Pane;                    | Location:              | South Island, British         |
| Home Style:  Custom  1,800 sqft  Dimensions:  37' X 62'  Bed(s):  Bath(s):  2  Window:  Thermal / Double Pane;                                                                   |                        | Columbia                      |
| Square Footage: 1,800 sqft  Dimensions: 37' X 62'  Bed(s): 3  Bath(s): 2  Window: Thermal / Double Pane;                                                                         | Local Office:          | Nanaimo                       |
| Dimensions:37' X 62'Bed(s):3Bath(s):2Window:Thermal / Double Pane;                                                                                                               | Home Style:            | Custom                        |
| Bed(s): 3  Bath(s): 2  Window: Thermal / Double Pane;                                                                                                                            | <b>Square Footage:</b> | 1,800 sqft                    |
| Bath(s): 2 Window: Thermal / Double Pane;                                                                                                                                        | Dimensions:            | 37′ X 62′                     |
| Window: Thermal / Double Pane;                                                                                                                                                   | Bed(s):                | 3                             |
|                                                                                                                                                                                  | Bath(s):               | 2                             |
| Thermal Vinyl                                                                                                                                                                    | Window:                | Thermal / Double Pane;        |
| Thermal villyi                                                                                                                                                                   |                        | Thermal Vinyl                 |
| <b>Heat:</b> Radiant / Boiler; Natural Gas                                                                                                                                       | Heat:                  | Radiant / Boiler; Natural Gas |
| Floor: Hardwood                                                                                                                                                                  | Floor:                 | Hardwood                      |
| Roof: Asphalt Shingle                                                                                                                                                            | Roof:                  | Asphalt Shingle               |

## **Features**

This remarkable and spacious building has all the hallmarks of excellence and elegance with generous rooms highlighted with ornate, detailed hardwood flooring, coved ceilings and generous hallways, creating a scale of living in comfort.

**Exterior Stucco** 

Heat Type Radiant / Boiler; Natural Gas

Home Gallery

See the listing online at <a href="https://www.nickelbros.com/residential/homes/big-bold-beauty/">https://www.nickelbros.com/residential/homes/big-bold-beauty/</a>.