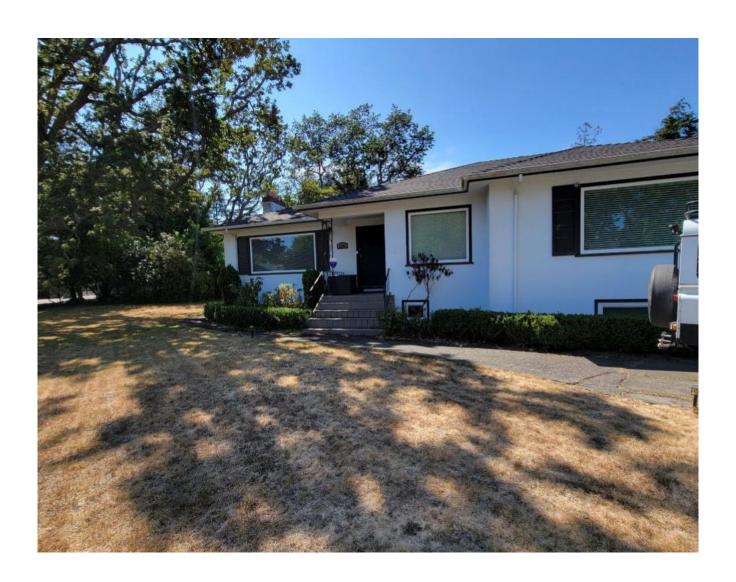

## **BIG BOLD BEAUTY**

| Dimensions:37' X 62'Bed(s):3Bath(s):2Window:Thermal / Double Pane;                                                                                                               |                        |                               |
|----------------------------------------------------------------------------------------------------------------------------------------------------------------------------------|------------------------|-------------------------------|
| Location:  South Island, British Columbia  Nanaimo  Home Style: Custom  Square Footage: 1,800 sqft  Dimensions: 37' X 62'  Bed(s): 3  Bath(s): 2  Window: Thermal / Double Pane; | Reference #:           | 02-24-3080                    |
| Location: Columbia  Local Office: Nanaimo  Home Style: Custom  Square Footage: 1,800 sqft  Dimensions: 37' X 62'  Bed(s): 3  Bath(s): 2 Window: Thermal / Double Pane;           | Price:                 | \$186,000 CAD                 |
| Columbia  Local Office: Nanaimo  Home Style: Custom  Square Footage: 1,800 sqft  Dimensions: 37′ X 62′  Bed(s): 3  Bath(s): 2  Window: Thermal / Double Pane;                    | Location:              | South Island, British         |
| Home Style:  Custom  1,800 sqft  Dimensions:  37' X 62'  Bed(s):  Bath(s):  2  Window:  Thermal / Double Pane;                                                                   |                        | Columbia                      |
| Square Footage: 1,800 sqft  Dimensions: 37' X 62'  Bed(s): 3  Bath(s): 2  Window: Thermal / Double Pane;                                                                         | Local Office:          | Nanaimo                       |
| Dimensions:37' X 62'Bed(s):3Bath(s):2Window:Thermal / Double Pane;                                                                                                               | Home Style:            | Custom                        |
| Bed(s): 3  Bath(s): 2  Window: Thermal / Double Pane;                                                                                                                            | <b>Square Footage:</b> | 1,800 sqft                    |
| Bath(s): 2 Window: Thermal / Double Pane;                                                                                                                                        | Dimensions:            | 37′ X 62′                     |
| Window: Thermal / Double Pane;                                                                                                                                                   | Bed(s):                | 3                             |
|                                                                                                                                                                                  | Bath(s):               | 2                             |
| Thermal Vinyl                                                                                                                                                                    | Window:                | Thermal / Double Pane;        |
| Thermal villyi                                                                                                                                                                   |                        | Thermal Vinyl                 |
| <b>Heat:</b> Radiant / Boiler; Natural Gas                                                                                                                                       | Heat:                  | Radiant / Boiler; Natural Gas |
| Floor: Hardwood                                                                                                                                                                  | Floor:                 | Hardwood                      |
| Roof: Asphalt Shingle                                                                                                                                                            | Roof:                  | Asphalt Shingle               |

## **Features**

This remarkable and spacious building has all the hallmarks of excellence and elegance with generous rooms highlighted with ornate, detailed hardwood flooring, coved ceilings and generous hallways, creating a scale of living in comfort.

**Exterior Stucco** 

Heat Type Radiant / Boiler; Natural Gas

Home Gallery

See the listing online at <a href="https://www.nickelbros.com/residential/homes/big-bold-beauty/">https://www.nickelbros.com/residential/homes/big-bold-beauty/</a>.