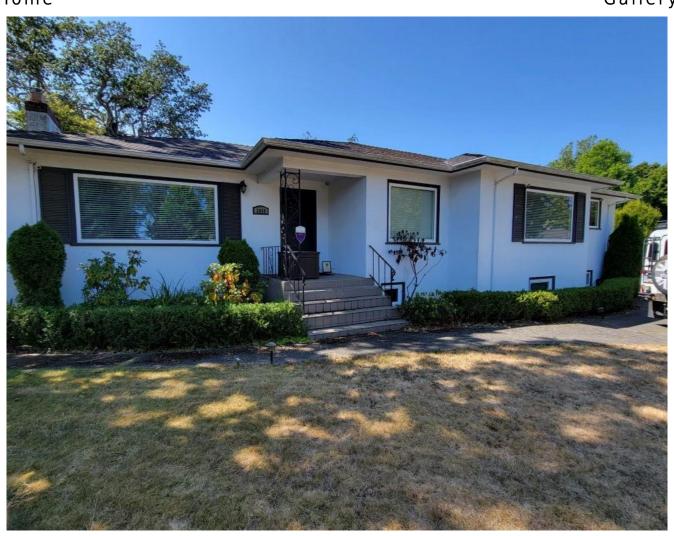

## **BIG BOLD BEAUTY**

| Dimensions:37' X 62'Bed(s):3Bath(s):2Window:Thermal / Double Pane;                                                                                                               |                        |                               |
|----------------------------------------------------------------------------------------------------------------------------------------------------------------------------------|------------------------|-------------------------------|
| Location:  South Island, British Columbia  Nanaimo  Home Style: Custom  Square Footage: 1,800 sqft  Dimensions: 37' X 62'  Bed(s): 3  Bath(s): 2  Window: Thermal / Double Pane; | Reference #:           | 02-24-3080                    |
| Location: Columbia  Local Office: Nanaimo  Home Style: Custom  Square Footage: 1,800 sqft  Dimensions: 37' X 62'  Bed(s): 3  Bath(s): 2 Window: Thermal / Double Pane;           | Price:                 | \$186,000 CAD                 |
| Columbia  Local Office: Nanaimo  Home Style: Custom  Square Footage: 1,800 sqft  Dimensions: 37′ X 62′  Bed(s): 3  Bath(s): 2  Window: Thermal / Double Pane;                    | Location:              | South Island, British         |
| Home Style:  Custom  1,800 sqft  Dimensions:  37' X 62'  Bed(s):  Bath(s):  2  Window:  Thermal / Double Pane;                                                                   |                        | Columbia                      |
| Square Footage: 1,800 sqft  Dimensions: 37' X 62'  Bed(s): 3  Bath(s): 2  Window: Thermal / Double Pane;                                                                         | Local Office:          | Nanaimo                       |
| Dimensions:37' X 62'Bed(s):3Bath(s):2Window:Thermal / Double Pane;                                                                                                               | Home Style:            | Custom                        |
| Bed(s): 3  Bath(s): 2  Window: Thermal / Double Pane;                                                                                                                            | <b>Square Footage:</b> | 1,800 sqft                    |
| Bath(s): 2 Window: Thermal / Double Pane;                                                                                                                                        | Dimensions:            | 37′ X 62′                     |
| Window: Thermal / Double Pane;                                                                                                                                                   | Bed(s):                | 3                             |
|                                                                                                                                                                                  | Bath(s):               | 2                             |
| Thermal Vinyl                                                                                                                                                                    | Window:                | Thermal / Double Pane;        |
| Thermal villyi                                                                                                                                                                   |                        | Thermal Vinyl                 |
| <b>Heat:</b> Radiant / Boiler; Natural Gas                                                                                                                                       | Heat:                  | Radiant / Boiler; Natural Gas |
| Floor: Hardwood                                                                                                                                                                  | Floor:                 | Hardwood                      |
| Roof: Asphalt Shingle                                                                                                                                                            | Roof:                  | Asphalt Shingle               |

## **Features**

This remarkable and spacious building has all the hallmarks of excellence and elegance with generous rooms highlighted with ornate, detailed hardwood flooring, coved ceilings and generous hallways, creating a scale of living in comfort.

**Exterior Stucco** 

Heat Type Radiant / Boiler; Natural Gas

Home Gallery

See the listing online at <a href="https://www.nickelbros.com/residential/homes/big-bold-beauty/">https://www.nickelbros.com/residential/homes/big-bold-beauty/</a>.