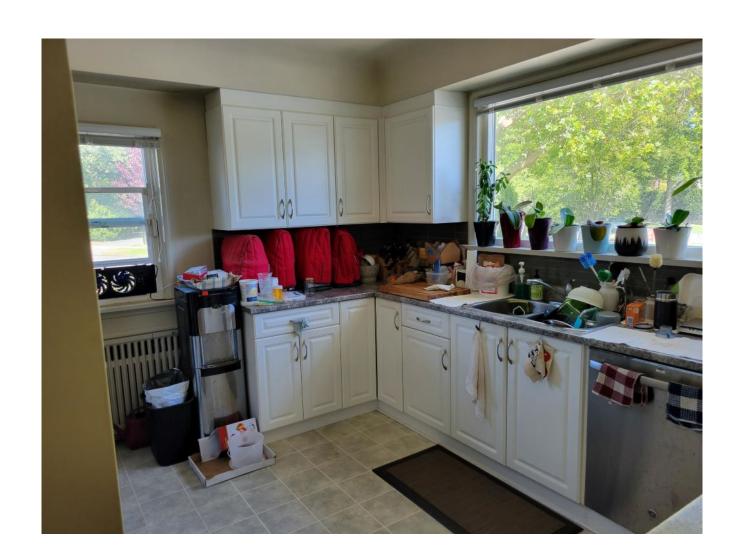

## **Features**

This remarkable and spacious building has all the hallmarks of excellence and elegance with generous rooms highlighted with ornate, detailed hardwood flooring, coved ceilings and generous hallways, creating a scale of living in comfort.

Its water radiant heat system and newer windows give it a warmth that is both luxurious and cost effective.

The large master with two additional rooms may be all that is needed for comfortable family living and its generous bathroom with colorful arts and crafts tiling, create a space for languishing. Easily add an additional bath or throw this