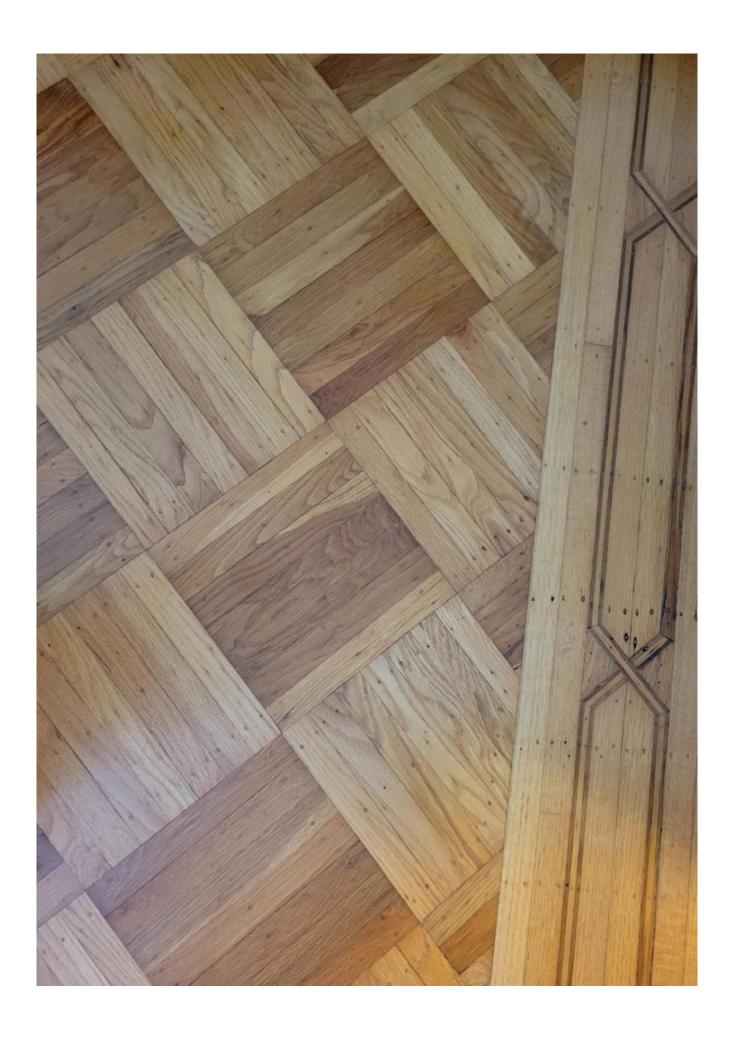

## **Features**

This remarkable and spacious building has all the hallmarks of excellence and elegance with generous rooms highlighted with ornate, detailed hardwood flooring, coved ceilings and generous hallways, creating a scale of living in comfort.

Price Currency cad

Size 1800

Dimensions 37' X 62'

Bedrooms 3

Bathrooms 2

Windows Thermal / Double Pane; Thermal Vinyl

Floors Hardwood

Roof Asphalt Shingle