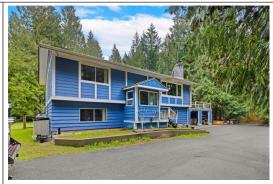

## **BLUEBERRY BEACH**

| 02-21-1670              |
|-------------------------|
| \$109,000 CAD           |
| North Island, British   |
| Columbia                |
| Nanaimo                 |
| Bungalow                |
| 1,122 sqft              |
| 42′ X 28′               |
| 2                       |
| 1                       |
| Single Pane; Thermal    |
| Aluminum; Thermal Vinyl |
| Forced Air              |
| Laminate; Tile          |
| Asphalt Shingle         |
|                         |

## **Features**

Anyone searching for a house that's already propane ready? Blueberry beach is the one! Some neighborhoods don't have access to natural gas, so this is a perfect option for those that need propane. Come inside and enjoy the large living room and kitchen/dining spaces. The bedrooms are a great size as well. This is a perfect family home with some updates already completed for you.

Currently this home is a 2-storey but we will only be taking the top floor so it could be the rancher style you'll love, or you could keep it a 2-storey home by building a basement under it.

Please call your local office today for any questions you have or to schedule a viewing.