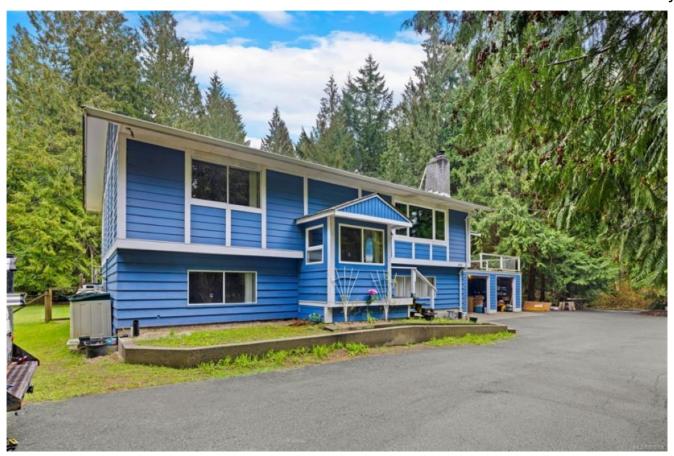

## **BLUEBERRY BEACH**

| 02-21-1670              |
|-------------------------|
| \$109,000 CAD           |
| North Island, British   |
| Columbia                |
| Nanaimo                 |
| Bungalow                |
| 1,122 sqft              |
| 42′ X 28′               |
| 2                       |
| 1                       |
| Single Pane; Thermal    |
| Aluminum; Thermal Vinyl |
| Forced Air              |
| Laminate; Tile          |
| Asphalt Shingle         |
|                         |

## **Features**

Anyone searching for a house that's already propane ready? Blueberry beach is the one! Some neighborhoods don't have access to natural gas, so this is a perfect option for those that need propane. Come inside and enjoy the large living room and kitchen/dining spaces. The bedrooms are a great size as well. This is a perfect family home with some updates already completed for you.

Currently this home is a 2-storey but we will only be taking the top floor so it could be the rancher style you'll love, or you could keep it a 2-storey home by building a basement under it.

Please call your local office today for any questions you have or to schedule a viewing.