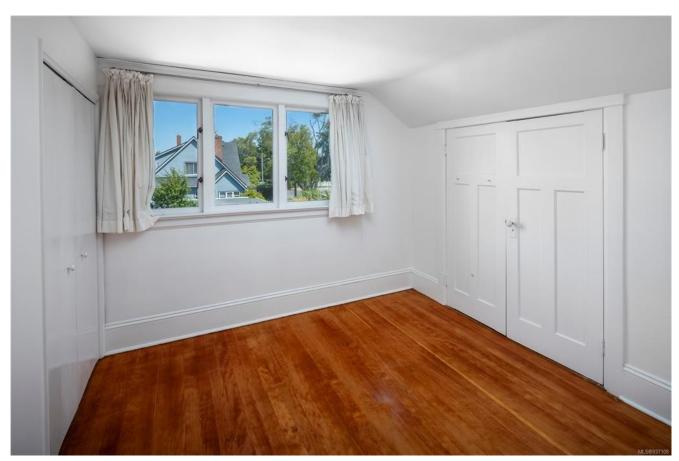

## **CAMBRIDGE CRAFTSMAN**

| Reference #:    | 02-22-130                  |
|-----------------|----------------------------|
| Price:          | \$178,300 CAD              |
| Location:       | South Island, British      |
|                 | Columbia                   |
| Local Office:   | Nanaimo                    |
| Home Style:     | Character                  |
| Square Footage: | 1,500 sqft                 |
| Dimensions:     | 27′ X 34′                  |
| Bed(s):         | 3                          |
| Bath(s):        | 2                          |
| Window:         | Stained Glass; Single Pane |
| Heat:           | Forced Air Gas             |
| Floor:          | Hardwood; Linoleum         |
| Roof:           | Asphalt Shingle            |

This 3-bedroom two-bathroom home boasts large rooms and huge amounts of light. This one is high, so deliveries on or close to water are best.

Call for opportunities; this is an important one to save.

Status available