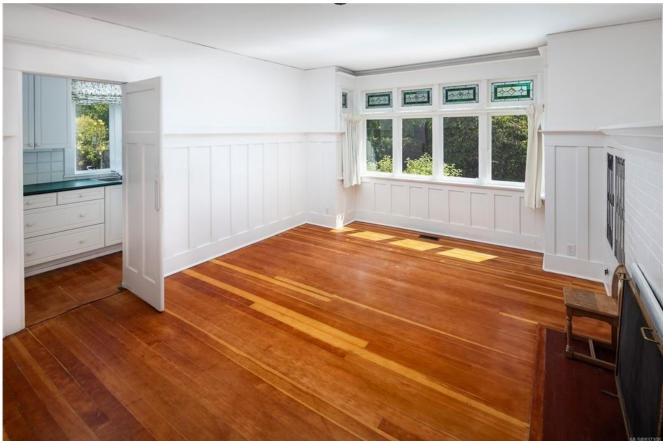

## **Features**

This great little character home has tremendous warmth and charm. From the perfectly finished hardwood floors to the large box windows with stain glass highlights, and the paneled walls to the exquisite, ornate, unpainted staircase, this one's a keeper.

This 3-bedroom two-bathroom home boasts large rooms and huge amounts of light. This one is high, so deliveries on or close to water are best.

Call for opportunities; this is an important one to save.

Status available