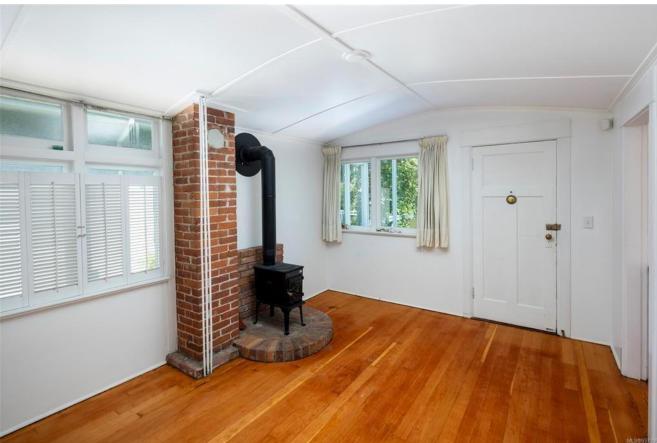

## **Features**

This great little character home has tremendous warmth and charm. From the perfectly finished hardwood floors to the large box windows with stain glass highlights, and the paneled walls to the exquisite, ornate, unpainted staircase, this one's a keeper.