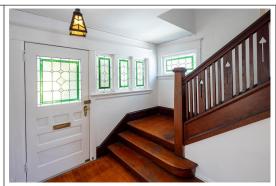

## **Features**

This great little character home has tremendous warmth and charm. From the perfectly finished hardwood floors to the large box windows with stain glass highlights, and the paneled walls to the exquisite, ornate, unpainted staircase, this one's a keeper.