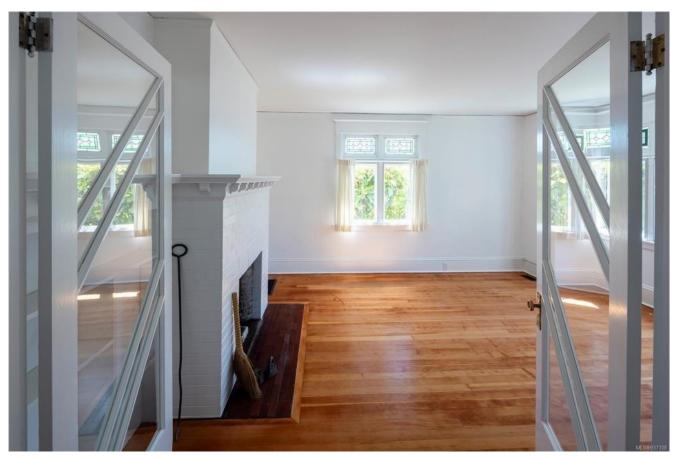

## **Features**

This great little character home has tremendous warmth and charm. From the perfectly finished hardwood floors to the large box windows with stain glass highlights, and the paneled walls to the exquisite, ornate, unpainted staircase, this one's a keeper.

This 3-bedroom two-bathroom home boasts large rooms and huge amounts of light. This one is high, so deliveries on or close to water are best.

Call for opportunities; this is an important one to save.

Status available