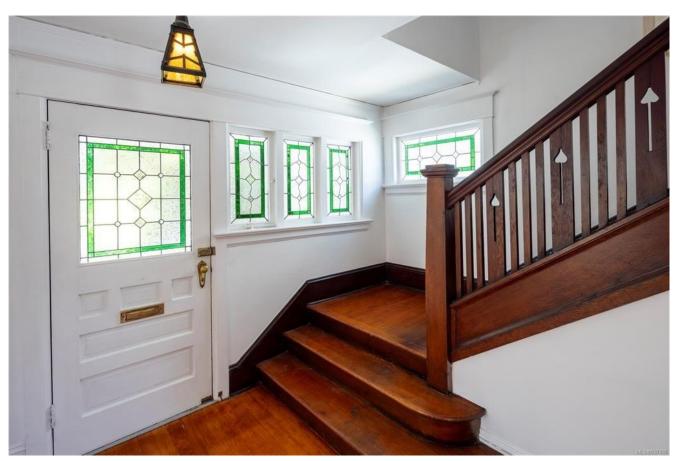

## **Features**

This great little character home has tremendous warmth and charm. From the perfectly finished hardwood floors to the large box windows with stain glass highlights, and the paneled walls to the exquisite, ornate, unpainted staircase, this one's a keeper.