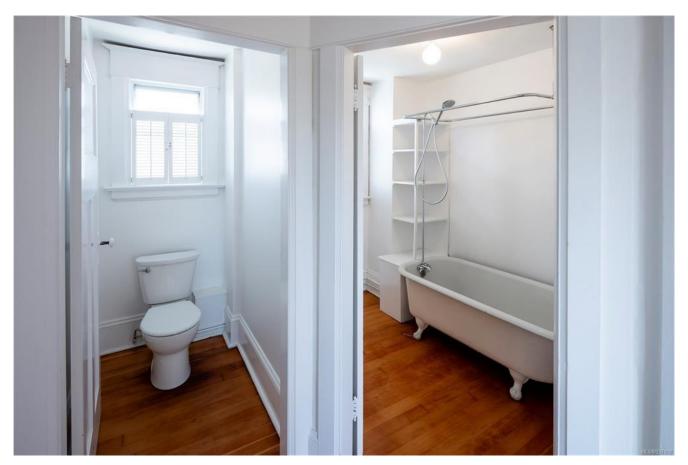

## **Features**

This great little character home has tremendous warmth and charm. From the perfectly finished hardwood floors to the large box windows with stain glass highlights, and the paneled walls to the exquisite, ornate, unpainted staircase, this one's a keeper.

This 3-bedroom two-bathroom home boasts large rooms and huge amounts of light. This one is high, so deliveries on or close to water are best.

Call for opportunities; this is an important one to save.

Status available

Reference Number 02-22-130

Price 178300

Price Currency cad

Size 1500

Dimensions 27' X 34'

Bedrooms 3

Bathrooms 2

Windows Stained Glass; Single Pane

Floors Hardwood; Linoleum

**Roof Asphalt Shingle** 

Exterior Wood Siding; Wood Shingle

Heat Type Forced Air Gas

Home Gallery

See the listing online at