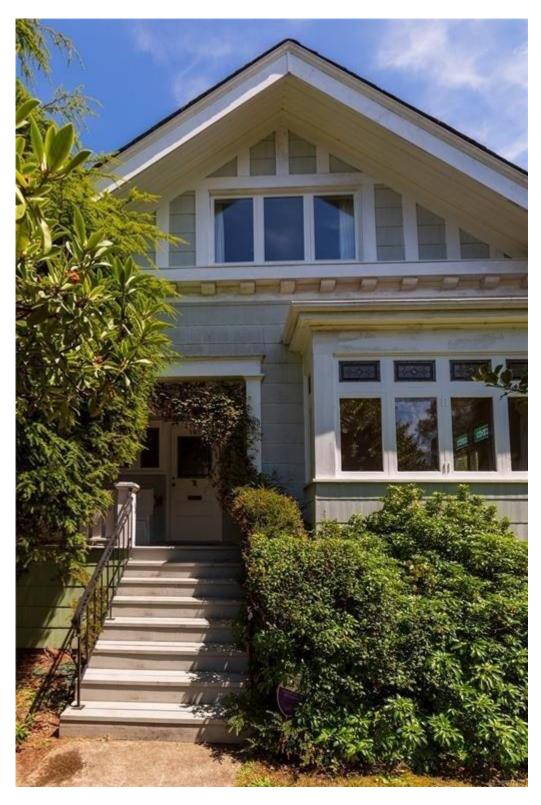

## **Features**

This great little character home has tremendous warmth and charm. From the perfectly finished hardwood floors to the large box windows with stain glass highlights, and the paneled walls to the exquisite, ornate, unpainted staircase, this one's a keeper.

This 3-bedroom two-bathroom home boasts large rooms and huge amounts of light. This one is high, so deliveries on or close to water are best.

Call for opportunities; this is an important one to save.

Status available