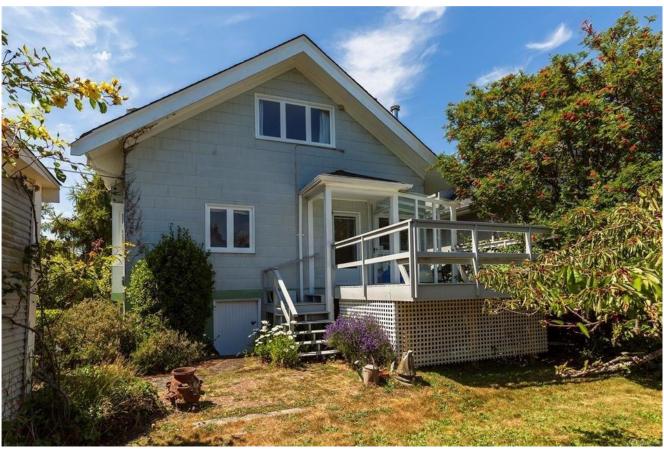

## **Features**

This great little character home has tremendous warmth and charm. From the perfectly finished hardwood floors to the large box windows with stain glass highlights, and the paneled walls to the exquisite, ornate, unpainted staircase, this one's a keeper.

This 3-bedroom two-bathroom home boasts large rooms and huge amounts of light. This one is high, so deliveries on or close to water are best.

Call for opportunities; this is an important one to save.

Status available