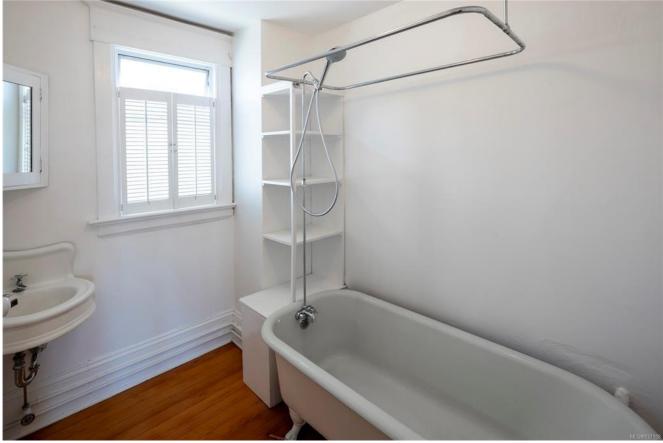

## **Features**

This great little character home has tremendous warmth and charm. From the perfectly finished hardwood floors to the large box windows with stain glass highlights, and the paneled walls to the exquisite, ornate, unpainted staircase, this one's a keeper.

This 3-bedroom two-bathroom home boasts large rooms and huge amounts of light. This one is high, so deliveries on or close to water are best.

Call for opportunities; this is an important one to save.

Status available

Reference Number 02-22-130

Price 178300

Price Currency cad

Size 1500

Dimensions 27' X 34'

Bedrooms 3

Bathrooms 2

Windows Stained Glass; Single Pane

Floors Hardwood; Linoleum

**Roof Asphalt Shingle** 

Exterior Wood Siding; Wood Shingle

Heat Type Forced Air Gas

Home Gallery

See the listing online at