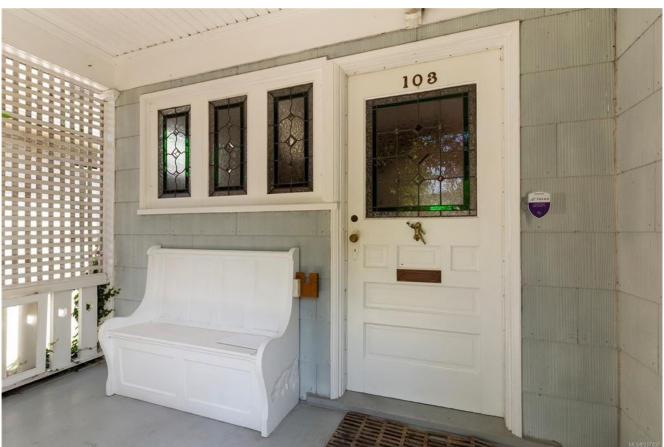

## **Features**

This great little character home has tremendous warmth and charm. From the perfectly finished hardwood floors to the large box windows with stain glass highlights, and the paneled walls to the exquisite, ornate, unpainted staircase, this one's a keeper.