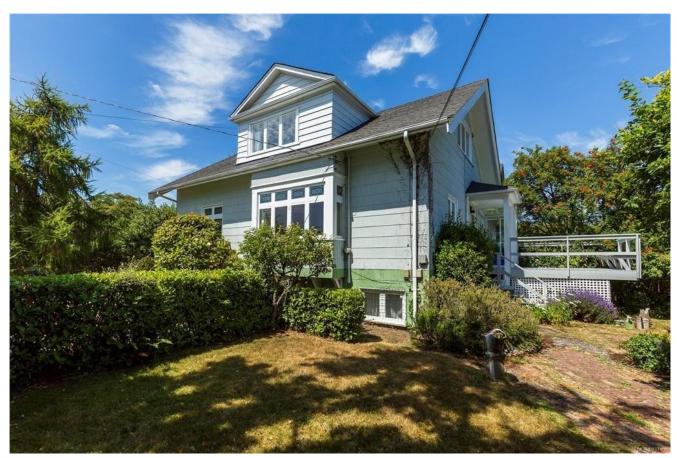

## **CAMBRIDGE CRAFTSMAN**

| Reference #:    | 02-22-130                  |
|-----------------|----------------------------|
| Price:          | \$178,300 CAD              |
| Location:       | South Island, British      |
|                 | Columbia                   |
| Local Office:   | Nanaimo                    |
| Home Style:     | Character                  |
| Square Footage: | 1,500 sqft                 |
| Dimensions:     | 27′ X 34′                  |
| Bed(s):         | 3                          |
| Bath(s):        | 2                          |
| Window:         | Stained Glass; Single Pane |
| Heat:           | Forced Air Gas             |
| Floor:          | Hardwood; Linoleum         |
| Roof:           | Asphalt Shingle            |

## **Features**

This great little character home has tremendous warmth and charm. From the perfectly finished hardwood floors to the large box windows with stain glass highlights, and the paneled walls to the exquisite, ornate, unpainted staircase, this one's a keeper.

This 3-bedroom two-bathroom home boasts large rooms and huge amounts of light. This one is high, so deliveries on or close to water are best.

Call for opportunities; this is an important one to save.

Status available