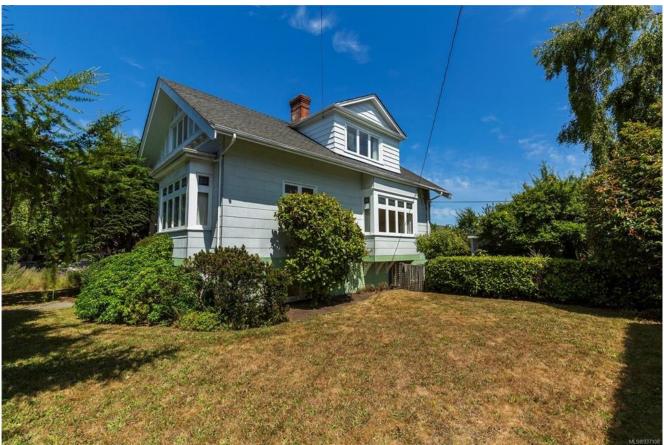

## **CAMBRIDGE CRAFTSMAN**

| Reference #:    | 02-22-130                  |
|-----------------|----------------------------|
| Price:          | \$178,300 CAD              |
| Location:       | South Island, British      |
|                 | Columbia                   |
| Local Office:   | Nanaimo                    |
| Home Style:     | Character                  |
| Square Footage: | 1,500 sqft                 |
| Dimensions:     | 27′ X 34′                  |
| Bed(s):         | 3                          |
| Bath(s):        | 2                          |
| Window:         | Stained Glass; Single Pane |
| Heat:           | Forced Air Gas             |
| Floor:          | Hardwood; Linoleum         |
| Roof:           | Asphalt Shingle            |

## **Features**

This great little character home has tremendous warmth and charm. From the perfectly finished hardwood floors to the large box windows with stain glass highlights, and the paneled walls to the exquisite, ornate, unpainted staircase, this one's a keeper.

This 3-bedroom two-bathroom home boasts large rooms and huge amounts of light. This one is high, so deliveries on or close to water are best.

Call for opportunities; this is an important one to save.

Status available