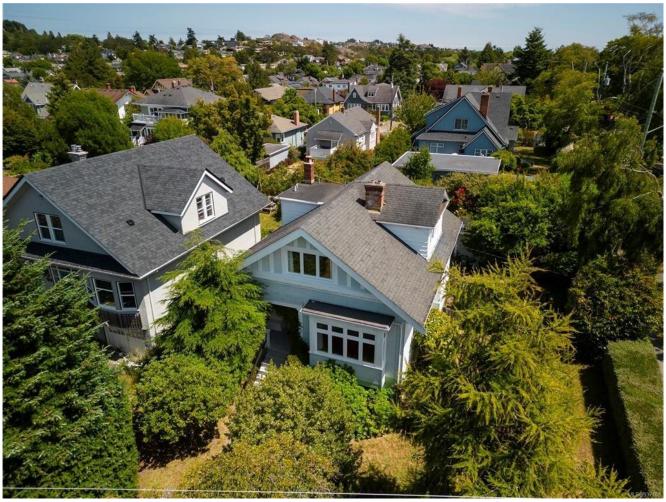

## **Features**

This great little character home has tremendous warmth and charm. From the perfectly finished hardwood floors to the large box windows with stain glass highlights, and the paneled walls to the exquisite, ornate, unpainted staircase, this one's a keeper.

This 3-bedroom two-bathroom home boasts large rooms and huge amounts of light. This one is high, so deliveries on or close to water are best.

Call for opportunities; this is an important one to save.

Status available