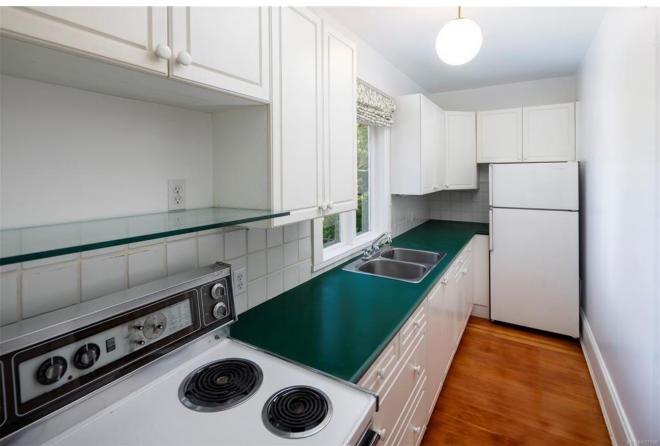

## **CAMBRIDGE CRAFTSMAN**

| Reference #:    | 02-22-130                  |
|-----------------|----------------------------|
| Price:          | \$178,300 CAD              |
| Location:       | South Island, British      |
|                 | Columbia                   |
| Local Office:   | Nanaimo                    |
| Home Style:     | Character                  |
| Square Footage: | 1,500 sqft                 |
| Dimensions:     | 27′ X 34′                  |
| Bed(s):         | 3                          |
| Bath(s):        | 2                          |
| Window:         | Stained Glass; Single Pane |
| Heat:           | Forced Air Gas             |
| Floor:          | Hardwood; Linoleum         |
| Roof:           | Asphalt Shingle            |