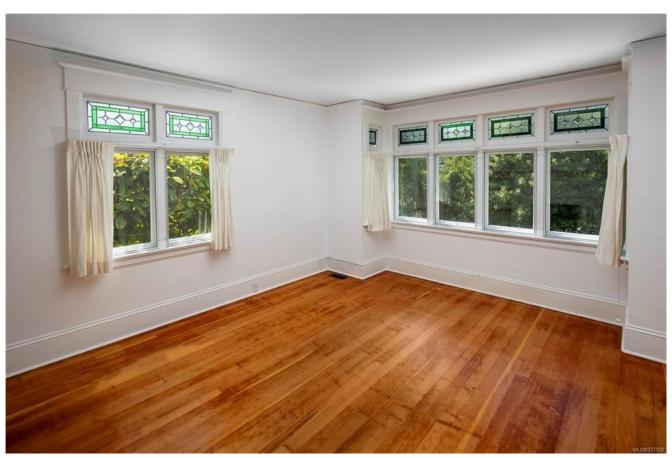

## **Features**

This great little character home has tremendous warmth and charm. From the perfectly finished hardwood floors to the large box windows with stain glass highlights, and the paneled walls to the exquisite, ornate, unpainted staircase, this one's a keeper.

## **CAMBRIDGE CRAFTSMAN**

| Reference #:    | 02-22-130                  |
|-----------------|----------------------------|
| Price:          | \$178,300 CAD              |
| Location:       | South Island, British      |
|                 | Columbia                   |
| Local Office:   | Nanaimo                    |
| Home Style:     | Character                  |
| Square Footage: | 1,500 sqft                 |
| Dimensions:     | 27′ X 34′                  |
| Bed(s):         | 3                          |
| Bath(s):        | 2                          |
| Window:         | Stained Glass; Single Pane |
| Heat:           | Forced Air Gas             |
| Floor:          | Hardwood; Linoleum         |
| Roof:           | Asphalt Shingle            |