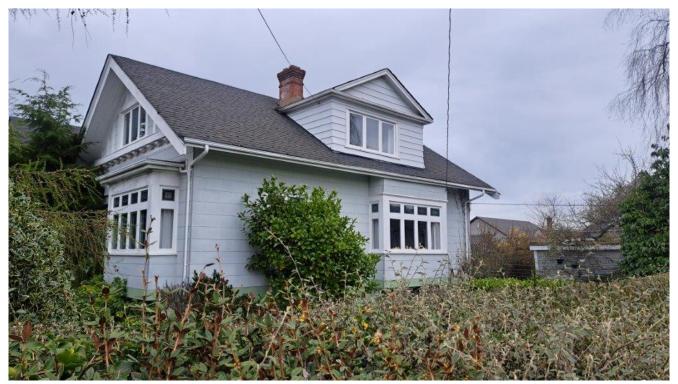

## **CAMBRIDGE CRAFTSMAN**

| Reference #:    | 02-22-130                  |
|-----------------|----------------------------|
| Price:          | \$178,300 CAD              |
| Location:       | South Island, British      |
|                 | Columbia                   |
| Local Office:   | Nanaimo                    |
| Home Style:     | Character                  |
| Square Footage: | 1,500 sqft                 |
| Dimensions:     | 27′ X 34′                  |
| Bed(s):         | 3                          |
| Bath(s):        | 2                          |
| Window:         | Stained Glass; Single Pane |
| Heat:           | Forced Air Gas             |
| Floor:          | Hardwood; Linoleum         |
| Roof:           | Asphalt Shingle            |

## **Features**

This great little character home has tremendous warmth and charm. From the perfectly finished hardwood floors to the large box windows with stain glass highlights, and the paneled walls to the exquisite, ornate, unpainted staircase, this one's a keeper.

This 3-bedroom two-bathroom home boasts large rooms and huge amounts of light. This one is high, so deliveries on or close to water are best.

Call for opportunities; this is an important one to save.

Status available