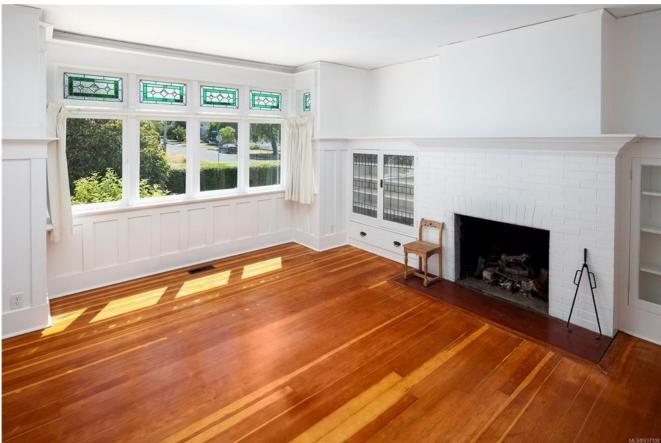

## **Features**

This great little character home has tremendous warmth and charm. From the perfectly finished hardwood floors to the large box windows with stain glass highlights, and the paneled walls to the exquisite, ornate, unpainted staircase, this one's a keeper.

This 3-bedroom two-bathroom home boasts large rooms and huge amounts of light. This one is high, so deliveries on or close to water are best.

Call for opportunities; this is an important one to save.

Status available