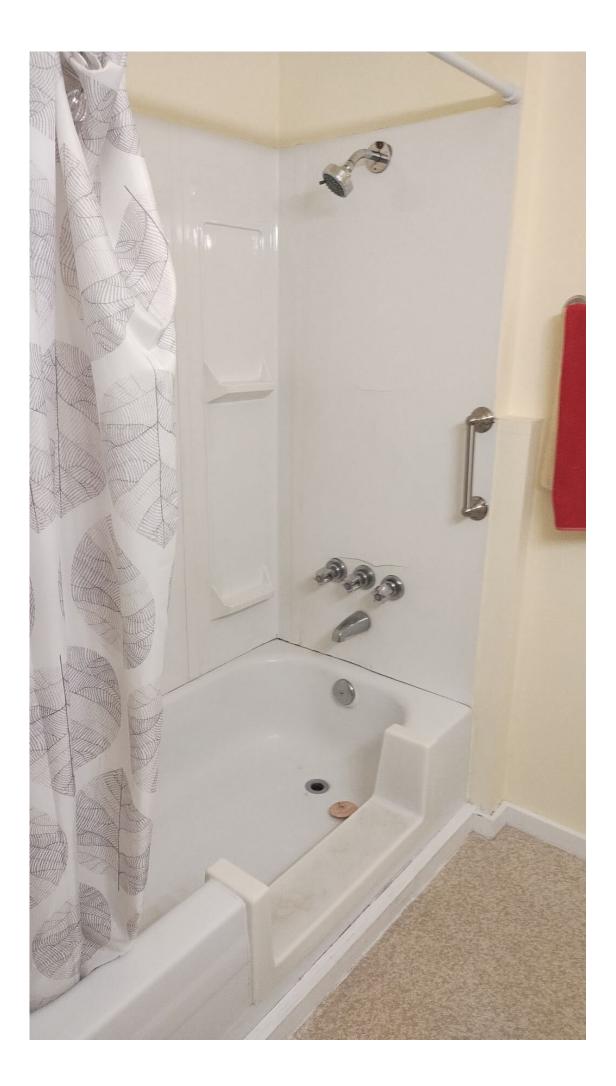

## **HISTORIC AMBLESIDE COTTAGE**

| Reference #:    | 01-21-1281             |
|-----------------|------------------------|
| Price:          | \$82,500 CAD           |
| Location:       | GREATER VANCOUVER - BC |
| Local Office:   | Port Coquitlam         |
| Home Style:     | Cottage                |
| Square Footage: | 850 sqft               |
| Dimensions:     | 33′ X 40′              |
| Bed(s):         | 1                      |
| Bath(s):        | 1                      |
| Window:         | Single Pane            |
| Heat:           | Electric Heat          |
| Floor:          | Laminate; Carpet       |
| Roof:           | Asphalt Shingle        |