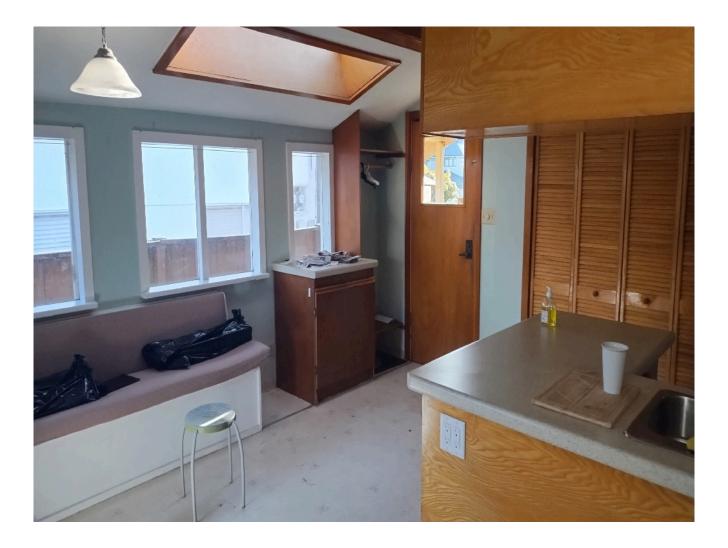

## Features

This Historic cottage stands as a testament to refined artistry, with every corner echoing its storied past. From the moment you enter, be captivated by the open expanse of the main living area, where soaring ceilings invite the natural light to pour in through large windows, filling the space with warmth and grace.

With a little love and TLC this cottage can be returned to its former glory. The historic cottage at the front of the home will be moved and the latter addition at

the back will be left, this will allow you to add an addition to the home or close in the back wall.