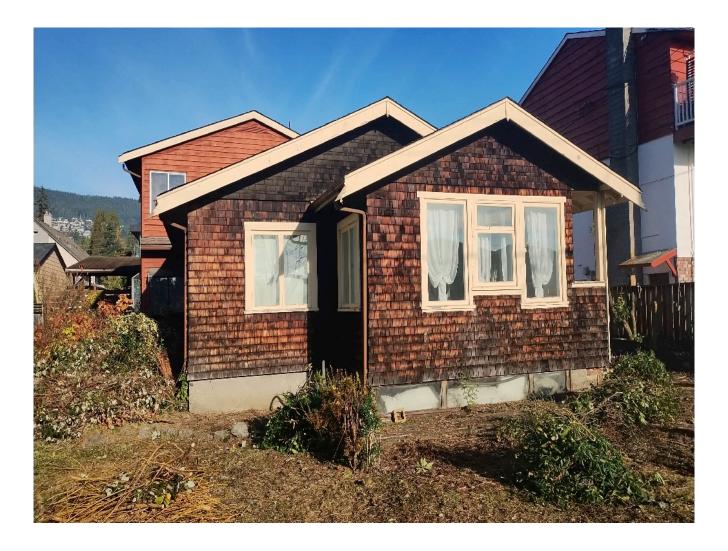

## **HISTORIC AMBLESIDE COTTAGE**

| Reference #:    | 01-21-1281             |
|-----------------|------------------------|
| Price:          | \$82,500 CAD           |
| Location:       | GREATER VANCOUVER - BC |
| Local Office:   | Port Coquitlam         |
| Home Style:     | Cottage                |
| Square Footage: | 850 sqft               |
| Dimensions:     | 33′ X 40′              |
| Bed(s):         | 1                      |
| Bath(s):        | 1                      |
| Window:         | Single Pane            |
| Heat:           | Electric Heat          |
| Floor:          | Laminate; Carpet       |
| Roof:           | Asphalt Shingle        |

## Features

This Historic cottage stands as a testament to refined artistry, with every corner echoing its storied past. From the moment you enter, be captivated by the open expanse of the main living area, where soaring ceilings invite the natural light to pour in through large windows, filling the space with warmth and grace.

Do you long to own a piece of history? Here, in Ambleside Cottage, you have the rare opportunity to live in a home where every room tells a story, and every floorboard sings a quiet song of heritage. Step inside, and let history embrace you.

With a little love and TLC this cottage can be returned to its former glory. The historic cottage at the front of the home will be moved and the latter addition at

the back will be left, this will allow you to add an addition to the home or close in the back wall.