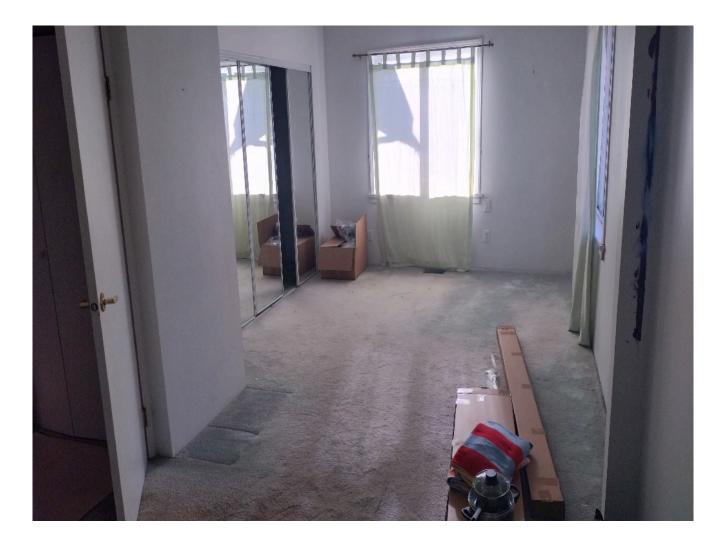

## Features

This Historic cottage stands as a testament to refined artistry, with every corner echoing its storied past. From the moment you enter, be captivated by the open expanse of the main living area, where soaring ceilings invite the natural light to pour in through large windows, filling the space with warmth and grace.

With a little love and TLC this cottage can be returned to its former glory. The historic cottage at the front of the home will be moved and the latter addition at

the back will be left, this will allow you to add an addition to the home or close in the back wall.