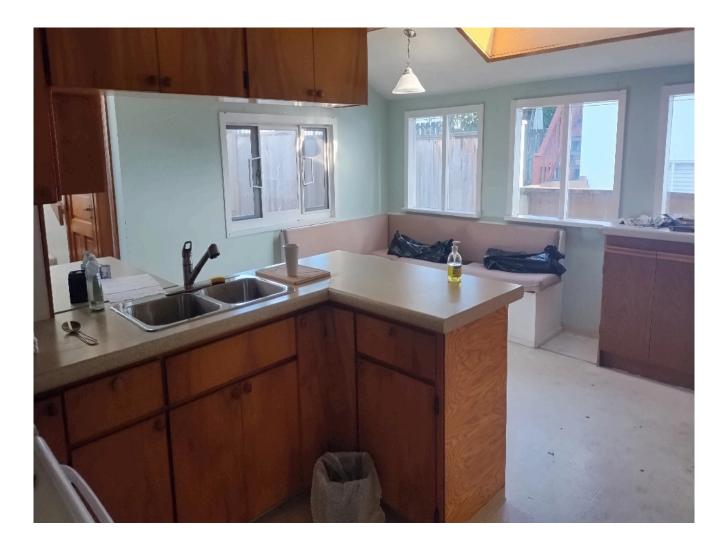

## Features

This Historic cottage stands as a testament to refined artistry, with every corner echoing its storied past. From the moment you enter, be captivated by the open expanse of the main living area, where soaring ceilings invite the natural light to pour in through large windows, filling the space with warmth and grace.

Do you long to own a piece of history? Here, in Ambleside Cottage, you have the rare opportunity to live in a home where every room tells a story, and every floorboard sings a quiet song of heritage. Step inside, and let history embrace you.