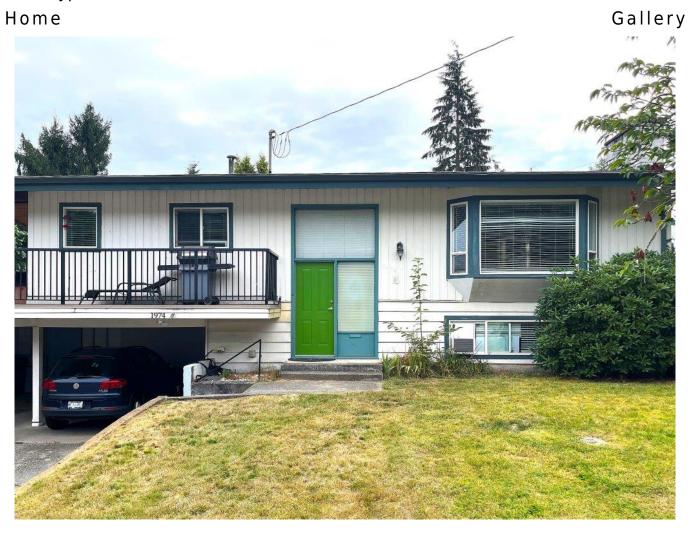

## **HORIZON DAWN**

| Reference #:           | 01-21-1974                         |
|------------------------|------------------------------------|
| Price:                 | \$99,600 CAD                       |
| Location:              | Fraser Valley, British<br>Columbia |
| Local Office:          | Port Coquitlam                     |
| Home Style:            | Bungalow                           |
| <b>Square Footage:</b> | 1,200 sqft                         |
| Dimensions:            | 28′ X 44′                          |
| Bed(s):                | 3                                  |
| Bath(s):               | 1                                  |
| Window:                | Thermal Vinyl                      |
| Heat:                  | Forced Air                         |
| Floor:                 | Hardwood; Laminate                 |
| Roof:                  | Membrane Roof                      |

## **Features**

A classic BC home that boasts radiant wood floors, wide open living room and a large bay window to bring in the outdoors. When entering the front door you are greeted with a wide central foyer/hallway perfect for welcoming guests.