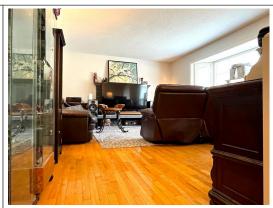

## **Features**

A classic BC home that boasts radiant wood floors, wide open living room and a large bay window to bring in the outdoors. When entering the front door you are greeted with a wide central foyer/hallway perfect for welcoming guests.

The kitchen has abundant wood cabinets and space for a family-size table with extra seating at the countertop overhang, perfect for breakfast or a quick snack.

An easy mover, with a lower pitch roof, avoiding wire costs and giving the feel of an island home. With a bit of updating, this one will easily be a fun family or vacation home. Call your local office today to arrange to view this home and save it from demolition!