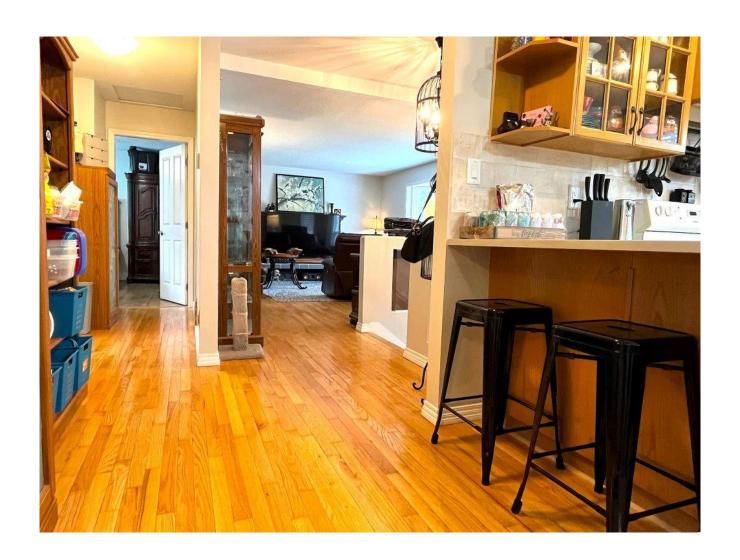

## **Features**

A classic BC home that boasts radiant wood floors, wide open living room and a large bay window to bring in the outdoors. When entering the front door you are greeted with a wide central foyer/hallway perfect for welcoming guests.

The kitchen has abundant wood cabinets and space for a family-size table with extra seating at the countertop overhang, perfect for breakfast or a quick snack.

An easy mover, with a lower pitch roof, avoiding wire costs and giving the feel of an island home. With a bit of updating, this one will easily be a fun family or vacation home. Call your local office today to arrange to view this home and save it from demolition!