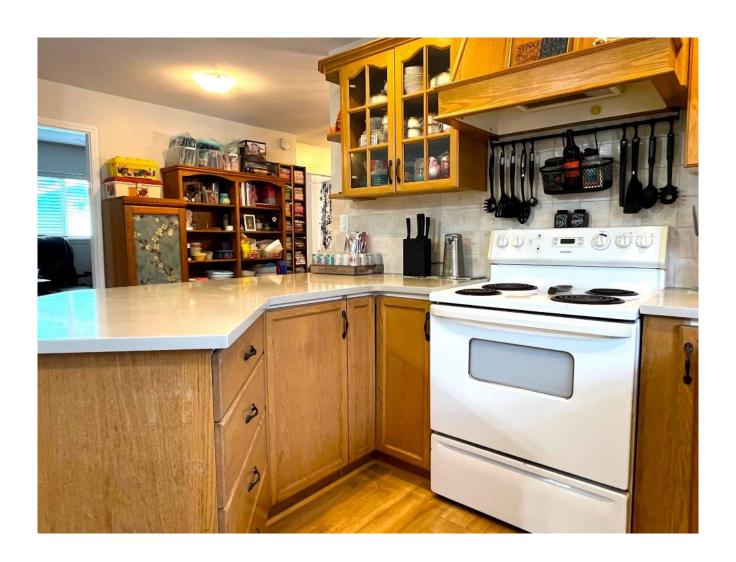

The kitchen has abundant wood cabinets and space for a family-size table with extra seating at the countertop overhang, perfect for breakfast or a quick snack.

An easy mover, with a lower pitch roof, avoiding wire costs and giving the feel of an island home. With a bit of updating, this one will easily be a fun family or vacation home. Call your local office today to arrange to view this home and save it from demolition!