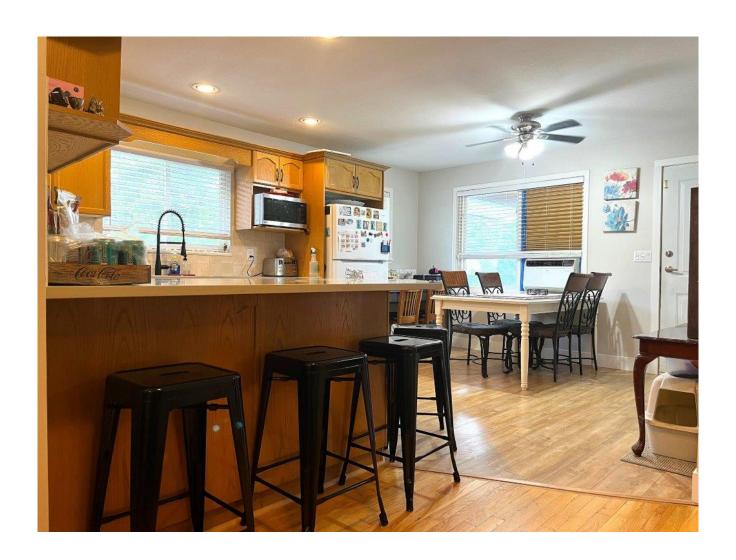

The kitchen has abundant wood cabinets and space for a family-size table with extra seating at the countertop overhang, perfect for breakfast or a quick snack.

An easy mover, with a lower pitch roof, avoiding wire costs and giving the feel of an island home. With a bit of updating, this one will easily be a fun family or vacation home. Call your local office today to arrange to view this home and save it from demolition!