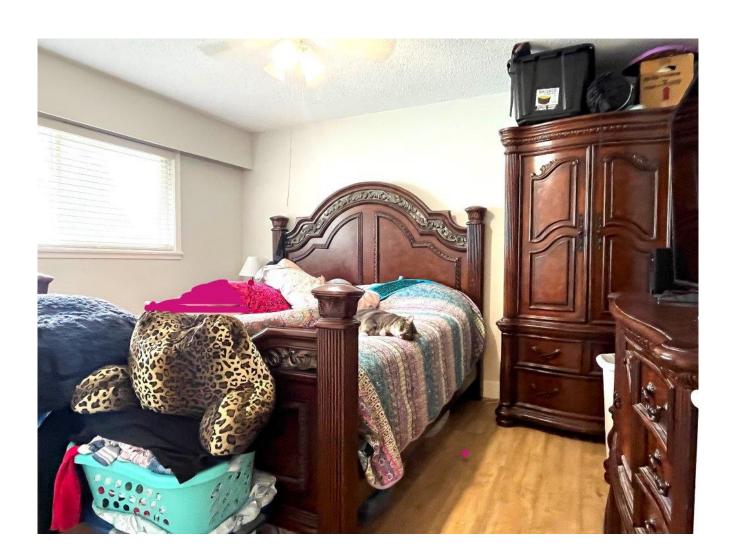

## **HORIZON DAWN**

| Reference #:           | 01-21-1974                         |
|------------------------|------------------------------------|
| Price:                 | \$99,600 CAD                       |
| Location:              | Fraser Valley, British<br>Columbia |
| Local Office:          | Port Coquitlam                     |
| Home Style:            | Bungalow                           |
| <b>Square Footage:</b> | 1,200 sqft                         |
| Dimensions:            | 28′ X 44′                          |
| Bed(s):                | 3                                  |
| Bath(s):               | 1                                  |
| Window:                | Thermal Vinyl                      |
| Heat:                  | Forced Air                         |
| Floor:                 | Hardwood; Laminate                 |
| Roof:                  | Membrane Roof                      |