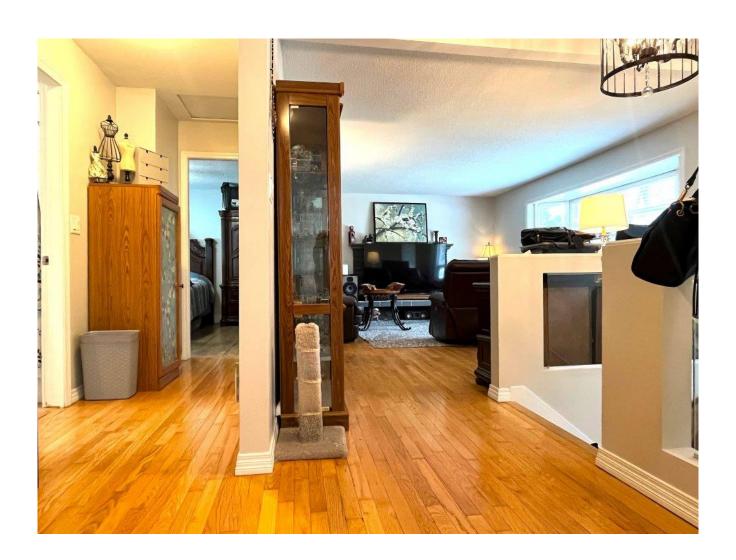

## **Features**

A classic BC home that boasts radiant wood floors, wide open living room and a large bay window to bring in the outdoors. When entering the front door you are greeted with a wide central foyer/hallway perfect for welcoming guests.