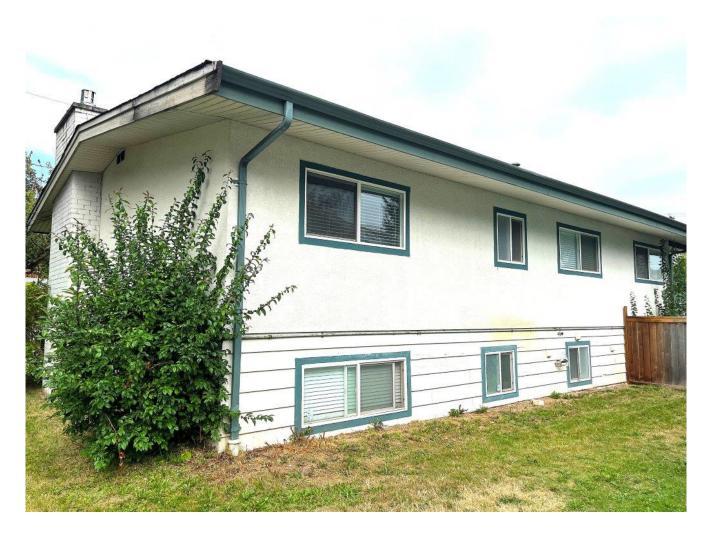

## **HORIZON DAWN**

| Reference #:           | 01-21-1974                         |
|------------------------|------------------------------------|
| Price:                 | \$99,600 CAD                       |
| Location:              | Fraser Valley, British<br>Columbia |
| Local Office:          | Port Coquitlam                     |
| Home Style:            | Bungalow                           |
| <b>Square Footage:</b> | 1,200 sqft                         |
| Dimensions:            | 28′ X 44′                          |
| Bed(s):                | 3                                  |
| Bath(s):               | 1                                  |
| Window:                | Thermal Vinyl                      |
| Heat:                  | Forced Air                         |
| Floor:                 | Hardwood; Laminate                 |
| Roof:                  | Membrane Roof                      |

## **Features**

A classic BC home that boasts radiant wood floors, wide open living room and a large bay window to bring in the outdoors. When entering the front door you are greeted with a wide central foyer/hallway perfect for welcoming guests.

Windows Thermal Vinyl

Floors Hardwood; Laminate

Roof Membrane Roof

Exterior Stucco; Wood Siding

Heat Type Forced Air

See the listing online at <a href="https://www.nickelbros.com/residential/homes/horizon-dawn/">https://www.nickelbros.com/residential/homes/horizon-dawn/</a>.