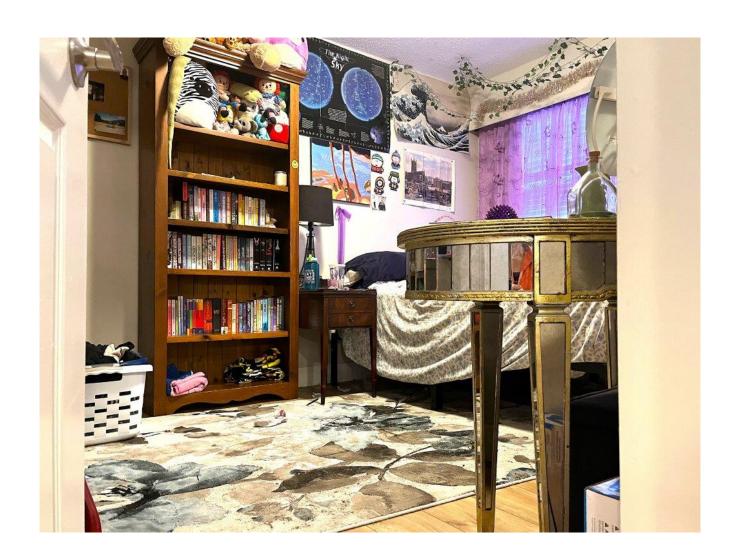

## **HORIZON DAWN**

| Reference #:           | 01-21-1974                         |
|------------------------|------------------------------------|
| Price:                 | \$99,600 CAD                       |
| Location:              | Fraser Valley, British<br>Columbia |
| Local Office:          | Port Coquitlam                     |
| Home Style:            | Bungalow                           |
| <b>Square Footage:</b> | 1,200 sqft                         |
| Dimensions:            | 28′ X 44′                          |
| Bed(s):                | 3                                  |
| Bath(s):               | 1                                  |
| Window:                | Thermal Vinyl                      |
| Heat:                  | Forced Air                         |
| Floor:                 | Hardwood; Laminate                 |
| Roof:                  | Membrane Roof                      |