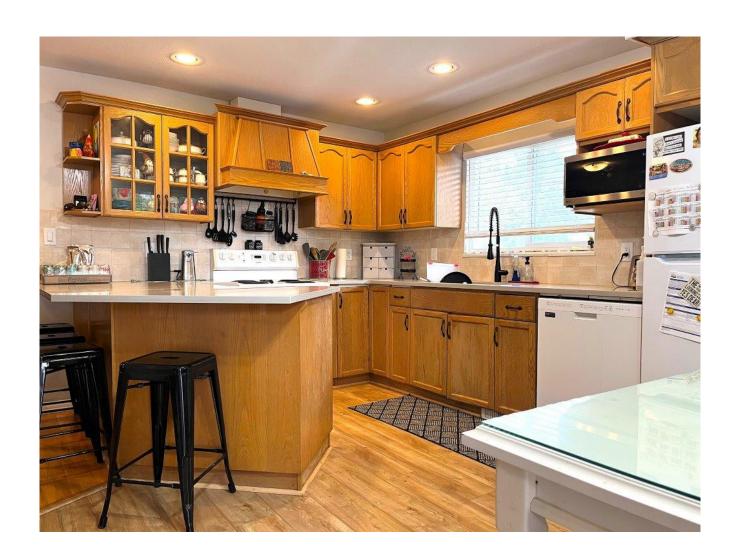

The kitchen has abundant wood cabinets and space for a family-size table with extra seating at the countertop overhang, perfect for breakfast or a quick snack.

An easy mover, with a lower pitch roof, avoiding wire costs and giving the feel of an island home. With a bit of updating, this one will easily be a fun family or vacation home. Call your local office today to arrange to view this home and save it from demolition!