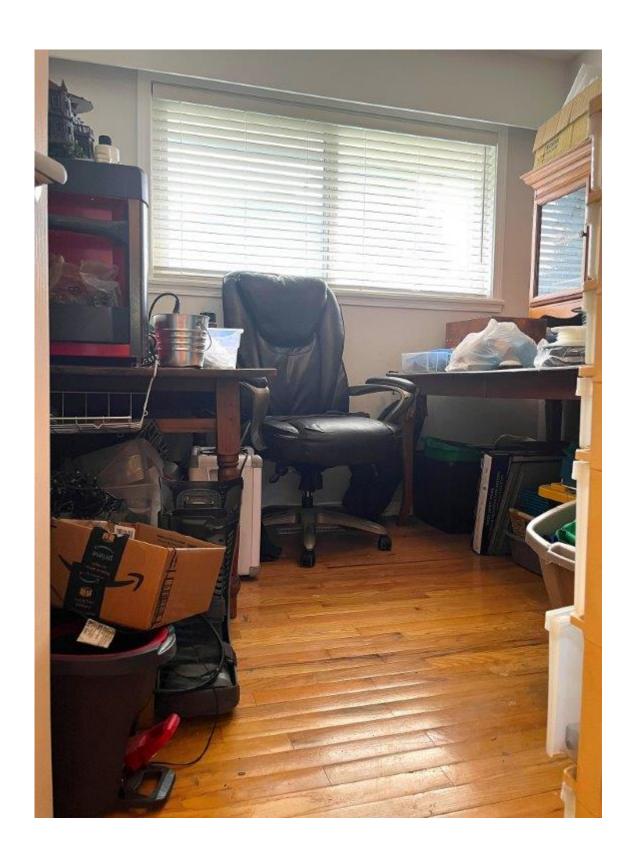

## **Features**

A classic BC home that boasts radiant wood floors, wide open living room and a large bay window to bring in the outdoors. When entering the front door you are greeted with a wide central foyer/hallway perfect for welcoming guests.

The kitchen has abundant wood cabinets and space for a family-size table with extra seating at the countertop overhang, perfect for breakfast or a quick snack.

An easy mover, with a lower pitch roof, avoiding wire costs and giving the feel of an island home. With a bit of updating, this one will easily be a fun family or vacation home. Call your local office today to arrange to view this home and save it from demolition!