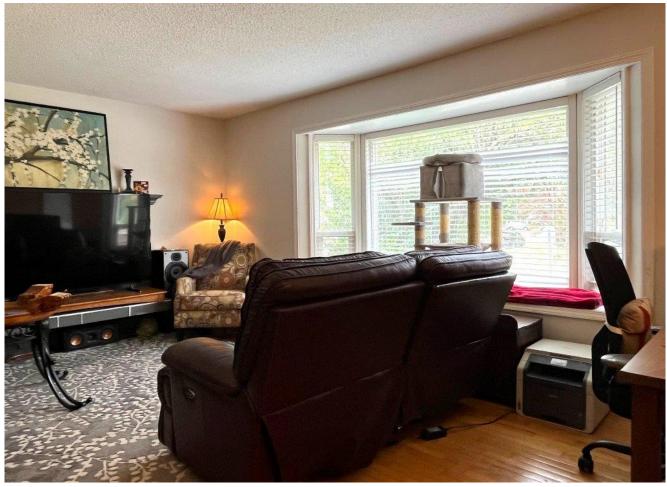

## **Features**

A classic BC home that boasts radiant wood floors, wide open living room and a large bay window to bring in the outdoors. When entering the front door you are greeted with a wide central foyer/hallway perfect for welcoming guests.

The kitchen has abundant wood cabinets and space for a family-size table with extra seating at the countertop overhang, perfect for breakfast or a quick snack.

An easy mover, with a lower pitch roof, avoiding wire costs and giving the feel of an island home. With a bit of updating, this one will easily be a fun family or vacation home. Call your local office today to arrange to view this home and save it from demolition!