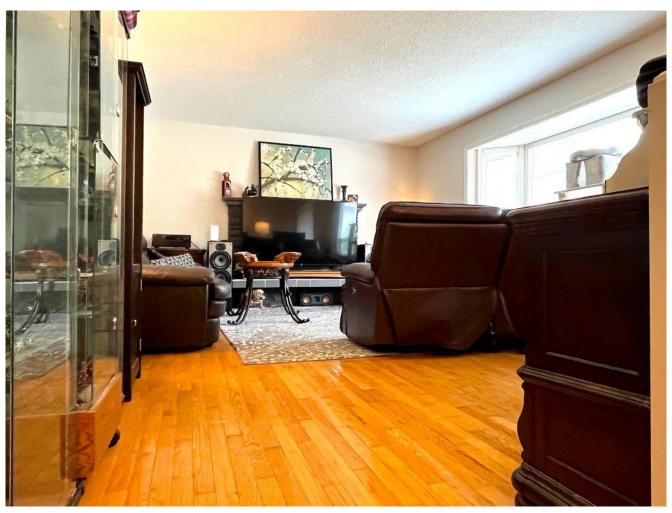

## **Features**

A classic BC home that boasts radiant wood floors, wide open living room and a large bay window to bring in the outdoors. When entering the front door you are greeted with a wide central foyer/hallway perfect for welcoming guests.

The kitchen has abundant wood cabinets and space for a family-size table with extra seating at the countertop overhang, perfect for breakfast or a quick snack.

An easy mover, with a lower pitch roof, avoiding wire costs and giving the feel of an island home. With a bit of updating, this one will easily be a fun family or vacation home. Call your local office today to arrange to view this home and save it from demolition!