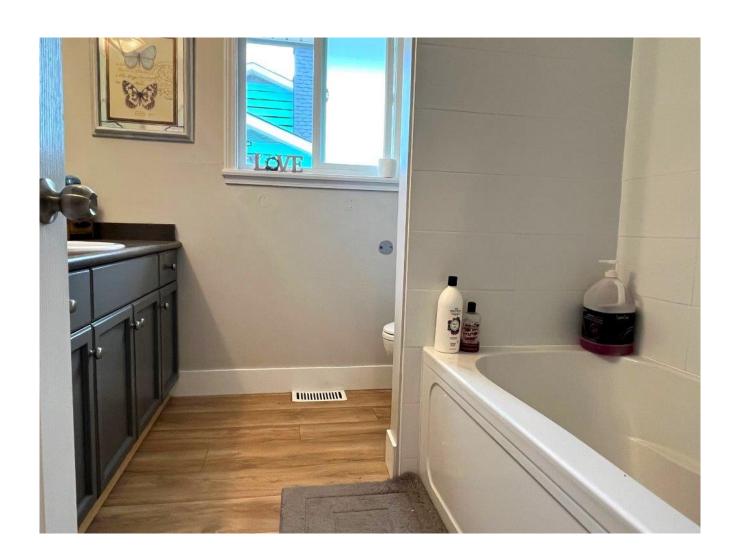

## **HORIZON DAWN**

| Reference #:           | 01-21-1974                         |
|------------------------|------------------------------------|
| Price:                 | \$99,600 CAD                       |
| Location:              | Fraser Valley, British<br>Columbia |
| Local Office:          | Port Coquitlam                     |
| Home Style:            | Bungalow                           |
| <b>Square Footage:</b> | 1,200 sqft                         |
| Dimensions:            | 28′ X 44′                          |
| Bed(s):                | 3                                  |
| Bath(s):               | 1                                  |
| Window:                | Thermal Vinyl                      |
| Heat:                  | Forced Air                         |
| Floor:                 | Hardwood; Laminate                 |
| Roof:                  | Membrane Roof                      |