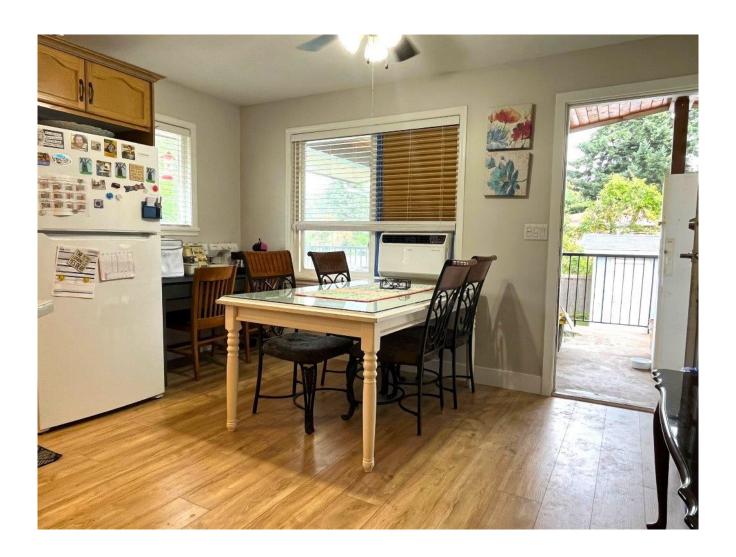

The kitchen has abundant wood cabinets and space for a family-size table with extra seating at the countertop overhang, perfect for breakfast or a quick snack.

An easy mover, with a lower pitch roof, avoiding wire costs and giving the feel of an island home. With a bit of updating, this one will easily be a fun family or vacation home. Call your local office today to arrange to view this home and save it from demolition!