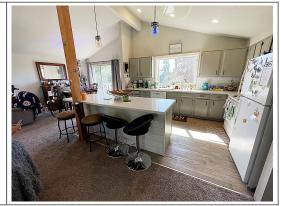

## INT-Kitchen 01-IMG\_3118

| Reference #:           |      |
|------------------------|------|
| Price:                 | \$   |
| <b>Square Footage:</b> | sqft |

See the listing online at <a href="https://www.nickelbros.com/residential/homes/kingsgate-mid-century-classic/int-kitchen-01-img\_3118/">https://www.nickelbros.com/residential/homes/kingsgate-mid-century-classic/int-kitchen-01-img\_3118/</a>.