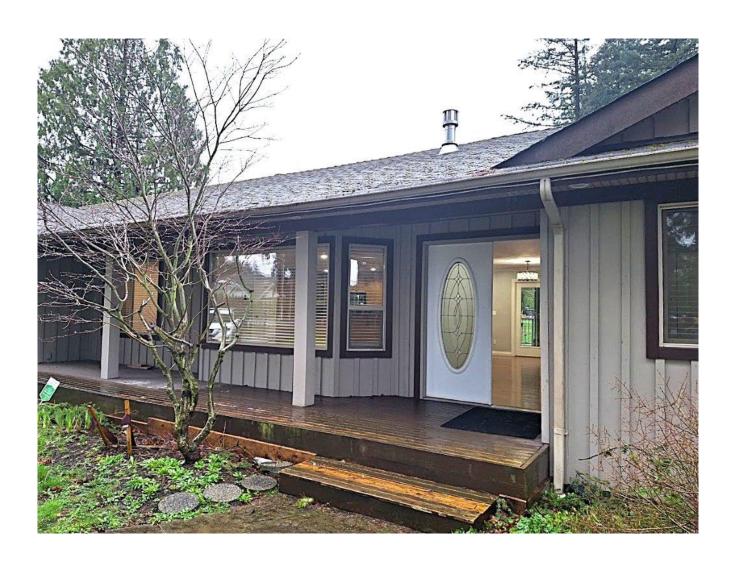

Does your family need a stunning majestic rancher? This home proves its grandness by the 31x35ft open living/kitchen/dining area with a sweet long wide bay window, not to mention the master bedroom at 20x22ft, with a bedroom-size walk in closet and an office room. The same spaciousness continues in the 2nd and 3rd bedrooms, one with a walk in closet. Bathrooms are oversized, tasteful and