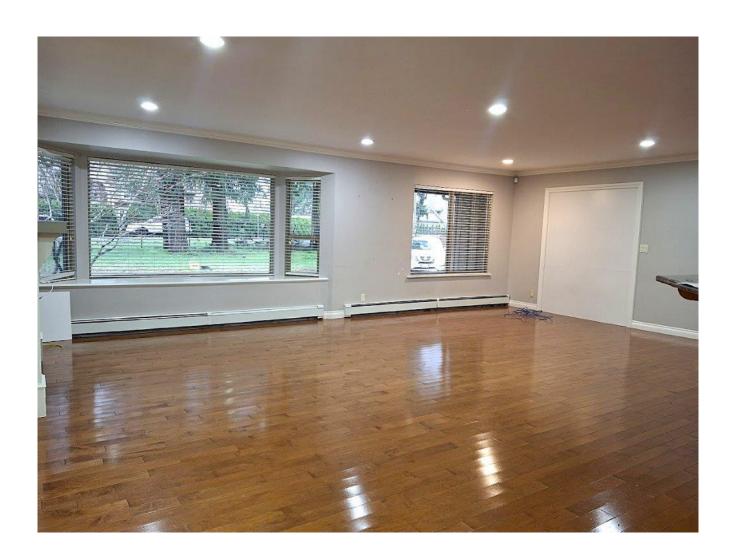

Does your family need a stunning majestic rancher? This home proves its grandness by the 31x35ft open living/kitchen/dining area with a sweet long wide bay window, not to mention the master bedroom at 20x22ft, with a bedroom-size walk in closet and an office room. The same spaciousness continues in the 2nd and 3rd bedrooms, one with a walk in closet. Bathrooms are oversized, tasteful and

clean.

The central gathering place has a spicey warm maple wood kitchen and island with countertop overhang for bar stools. Including beaming maple hardwood and classy crown mouldings abound!

This beauty may have options – 2100sqft for \$183K or possibly 2700sqft for \$240K. The orange line on the photo show the 2100 sq ft cutline.