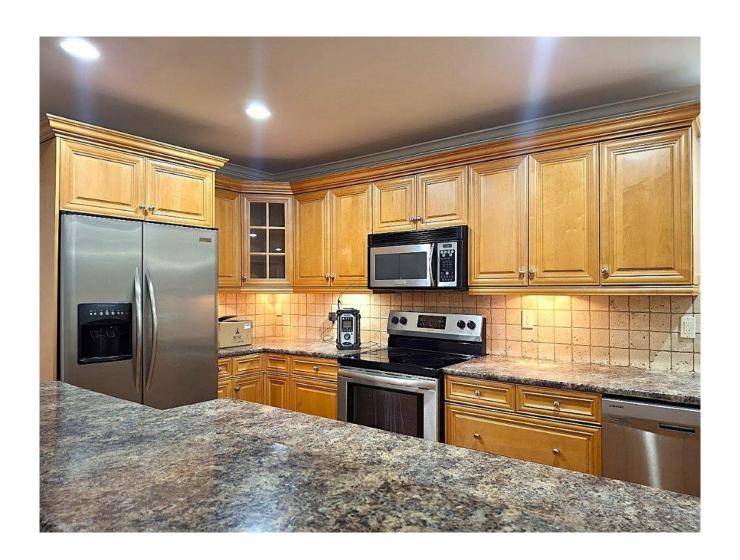

clean.

The central gathering place has a spicey warm maple wood kitchen and island with countertop overhang for bar stools. Including beaming maple hardwood and classy crown mouldings abound!

This beauty may have options – 2100sqft for \$183K or possibly 2700sqft for \$240K. The orange line on the photo show the 2100 sq ft cutline.