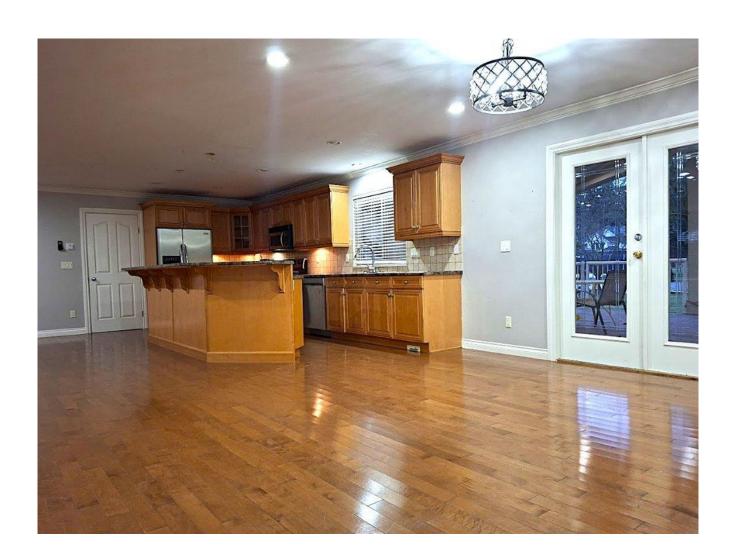

Does your family need a stunning majestic rancher? This home proves its grandness by the 31x35ft open living/kitchen/dining area with a sweet long wide bay window, not to mention the master bedroom at 20x22ft, with a bedroom-size walk in closet and an office room. The same spaciousness continues in the 2nd and 3rd bedrooms, one with a walk in closet. Bathrooms are oversized, tasteful and

clean.

The central gathering place has a spicey warm maple wood kitchen and island with countertop overhang for bar stools. Including beaming maple hardwood and classy crown mouldings abound!

This beauty may have options – 2100sqft for \$183K or possibly 2700sqft for \$240K. The orange line on the photo show the 2100 sq ft cutline.