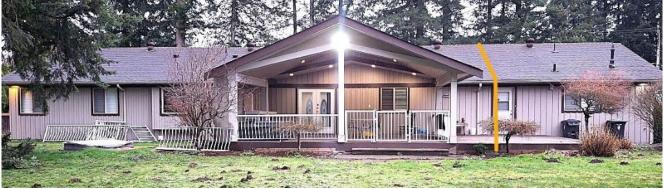

clean.

The central gathering place has a spicey warm maple wood kitchen and island with countertop overhang for bar stools. Including beaming maple hardwood and classy crown mouldings abound!

This beauty may have options – 2100sqft for \$183K or possibly 2700sqft for \$240K. The orange line on the photo show the 2100 sq ft cutline.