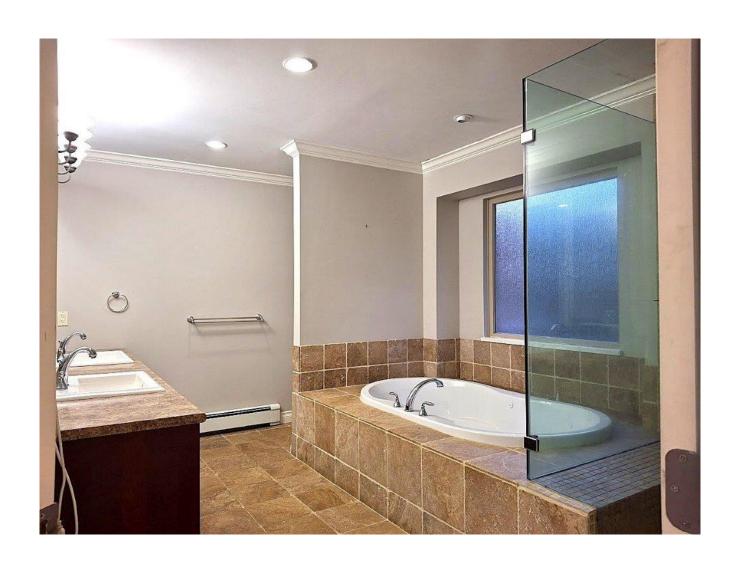

Does your family need a stunning majestic rancher? This home proves its grandness by the 31x35ft open living/kitchen/dining area with a sweet long wide bay window, not to mention the master bedroom at 20x22ft, with a bedroom-size walk in closet and an office room. The same spaciousness continues in the 2nd and 3rd bedrooms, one with a walk in closet. Bathrooms are oversized, tasteful and

clean.

The central gathering place has a spicey warm maple wood kitchen and island with countertop overhang for bar stools. Including beaming maple hardwood and classy crown mouldings abound!

This beauty may have options – 2100sqft for \$183K or possibly 2700sqft for \$240K. The orange line on the photo show the 2100 sq ft cutline.