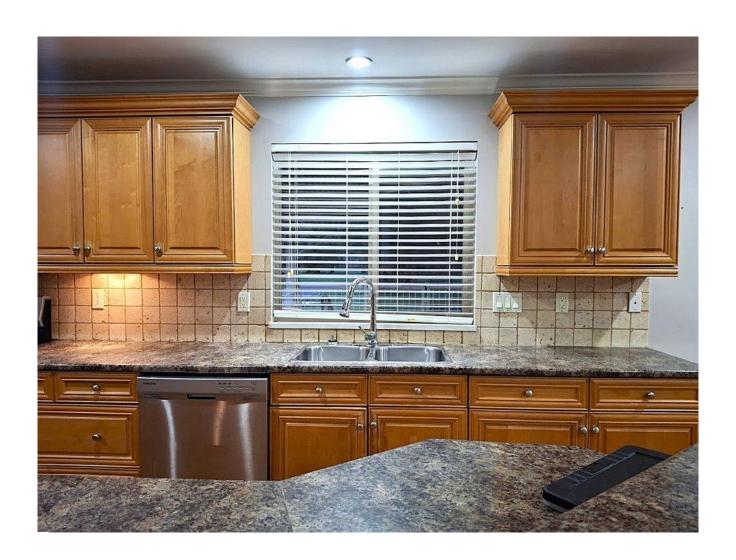

clean.

The central gathering place has a spicey warm maple wood kitchen and island with countertop overhang for bar stools. Including beaming maple hardwood and classy crown mouldings abound!

This beauty may have options – 2100sqft for \$183K or possibly 2700sqft for \$240K. The orange line on the photo show the 2100 sq ft cutline.