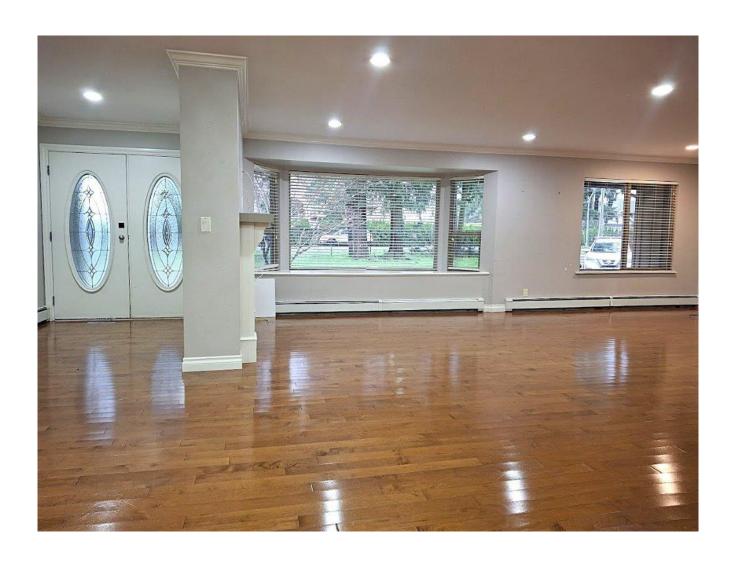

Does your family need a stunning majestic rancher? This home proves its grandness by the 31x35ft open living/kitchen/dining area with a sweet long wide bay window, not to mention the master bedroom at 20x22ft, with a bedroom-size walk in closet and an office room. The same spaciousness continues in the 2nd and 3rd bedrooms, one with a walk in closet. Bathrooms are oversized, tasteful and

clean.

The central gathering place has a spicey warm maple wood kitchen and island with countertop overhang for bar stools. Including beaming maple hardwood and classy crown mouldings abound!

This beauty may have options – 2100sqft for \$183K or possibly 2700sqft for \$240K. The orange line on the photo show the 2100 sq ft cutline.