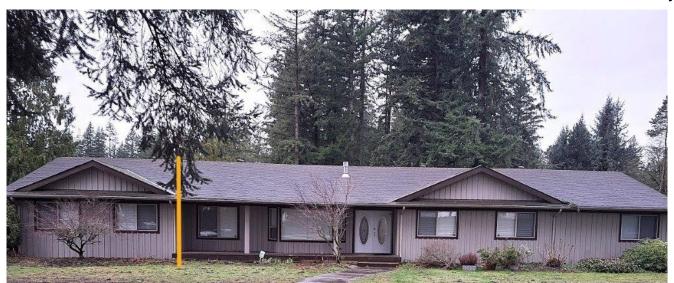

clean.

The central gathering place has a spicey warm maple wood kitchen and island with countertop overhang for bar stools. Including beaming maple hardwood and classy crown mouldings abound!

This beauty may have options – 2100sqft for \$183K or possibly 2700sqft for \$240K. The orange line on the photo show the 2100 sq ft cutline.