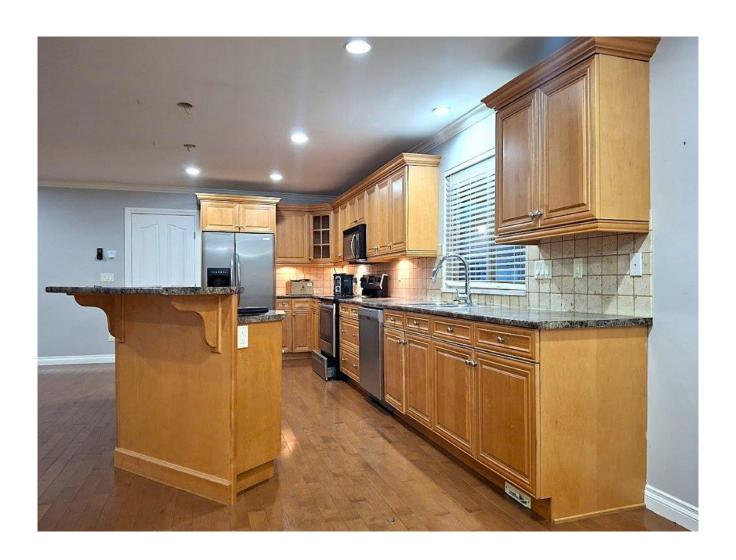

clean.

The central gathering place has a spicey warm maple wood kitchen and island with countertop overhang for bar stools. Including beaming maple hardwood and classy crown mouldings abound!

This beauty may have options – 2100sqft for \$183K or possibly 2700sqft for \$240K. The orange line on the photo show the 2100 sq ft cutline.