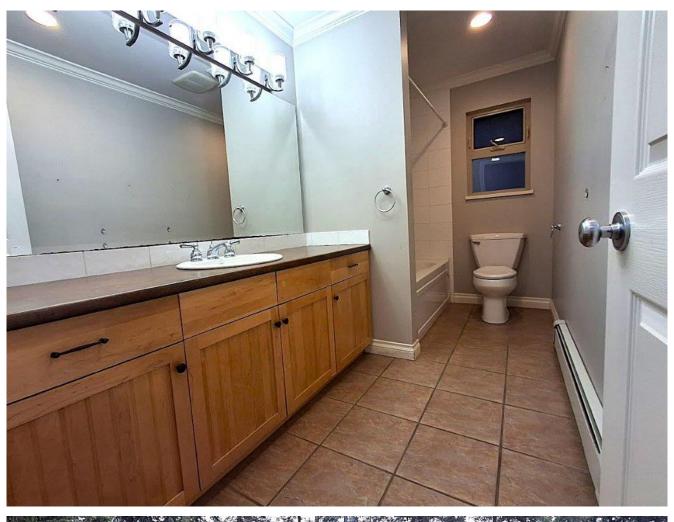

Does your family need a stunning majestic rancher? This home proves its grandness by the 31x35ft open living/kitchen/dining area with a sweet long wide bay window, not to mention the master bedroom at 20x22ft, with a bedroom-size walk in closet and an office room. The same spaciousness continues in the 2nd and 3rd bedrooms, one with a walk in closet. Bathrooms are oversized, tasteful and