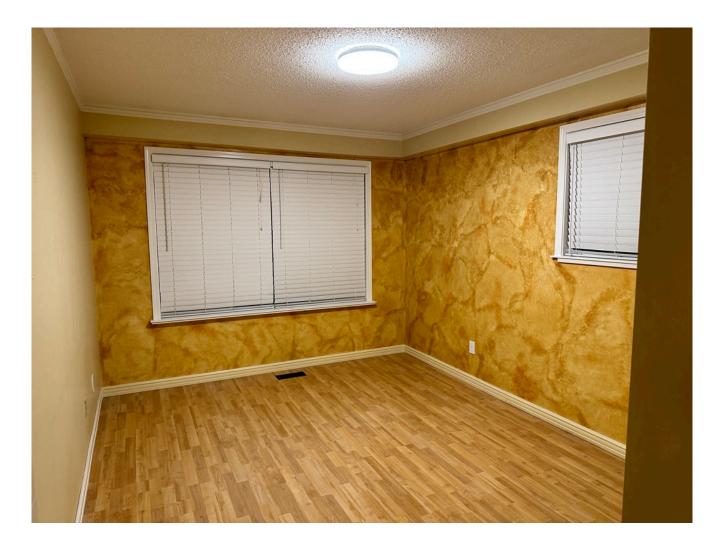

## Features

The subtle exterior of this building boasts movability. Combine that with the modern finishes on the interior and even a utility space to make it a full rancher and we have the cream of the crop!

The sunroom and garage are not coming with the building; however, these don't subtract much because of the strong presence the rest of the building holds. With 4 bedrooms and 2 bathrooms this building is perfect for a growing family. Pot lights illuminate the hardwood floors, bringing a specific familiarity to the glow of the home. This glow is heated by the espresso cabinetry and in-counter stovetop of the kitchen.