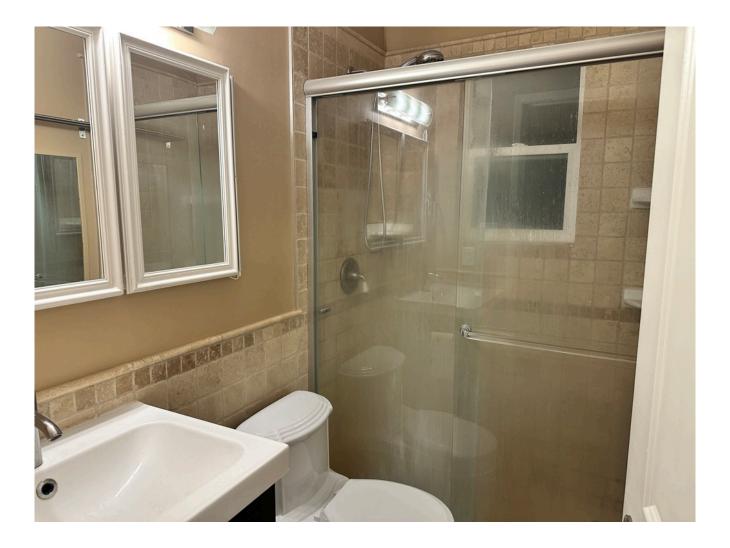

## **MODERNIZED MERSEY RANCHER**

| Reference #:    | 01-21-10840                       |
|-----------------|-----------------------------------|
| Price:          | \$168,300 CAD                     |
| Location:       | South Island, British<br>Columbia |
| Local Office:   | Port Coquitlam                    |
| Home Style:     | Bungalow                          |
| Square Footage: | 1,770 sqft                        |
| Dimensions:     | 31'7″ X 58'1″                     |
| Bed(s):         | 4                                 |
| Bath(s):        | 2                                 |
| Window:         | Thermal Vinyl                     |
| Heat:           | Forced Air; Forced Air Gas        |
| Floor:          | Hardwood; Tile                    |
| Roof:           | Membrane Roof                     |

The sunroom and garage are not coming with the building; however, these don't subtract much because of the strong presence the rest of the building holds. With 4 bedrooms and 2 bathrooms this building is perfect for a growing family. Pot lights illuminate the hardwood floors, bringing a specific familiarity to the glow of the home. This glow is heated by the espresso cabinetry and in-counter stovetop of the kitchen.