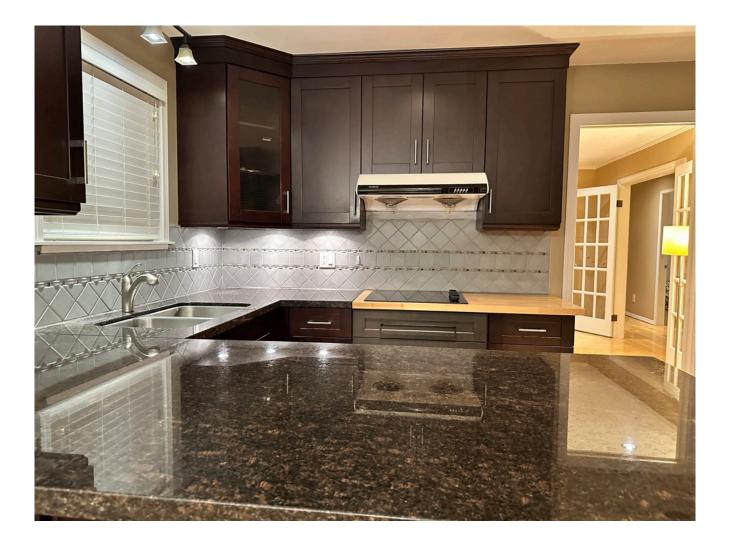

The sunroom and garage are not coming with the building; however, these don't subtract much because of the strong presence the rest of the building holds. With 4 bedrooms and 2 bathrooms this building is perfect for a growing family. Pot lights illuminate the hardwood floors, bringing a specific familiarity to the glow of the home. This glow is heated by the espresso cabinetry and in-counter stovetop of the kitchen.