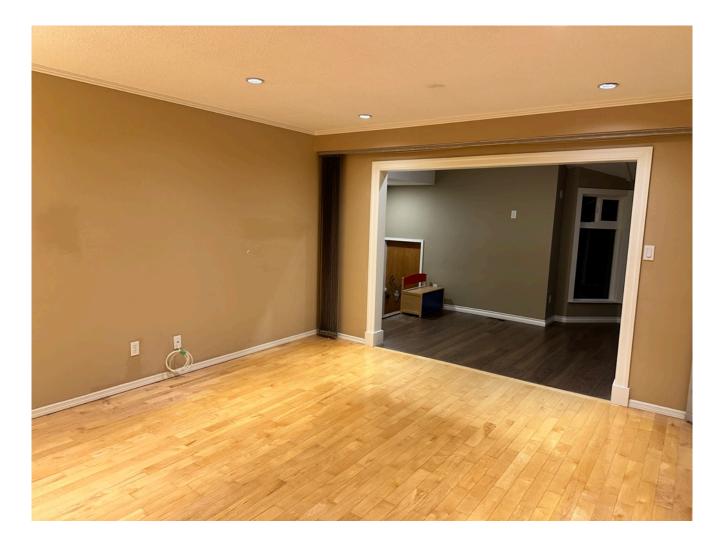

The sunroom and garage are not coming with the building; however, these don't subtract much because of the strong presence the rest of the building holds. With 4 bedrooms and 2 bathrooms this building is perfect for a growing family. Pot lights illuminate the hardwood floors, bringing a specific familiarity to the glow of the home. This glow is heated by the espresso cabinetry and in-counter stovetop of the kitchen.