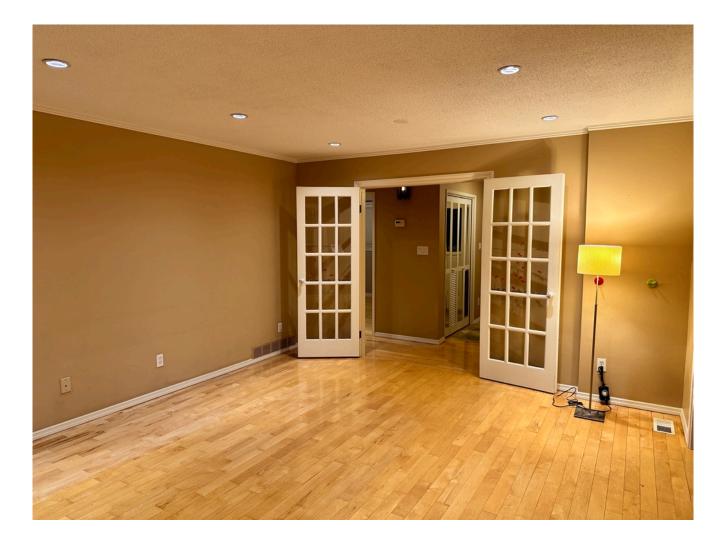

The sunroom and garage are not coming with the building; however, these don't subtract much because of the strong presence the rest of the building holds. With 4 bedrooms and 2 bathrooms this building is perfect for a growing family. Pot lights illuminate the hardwood floors, bringing a specific familiarity to the glow of the home. This glow is heated by the espresso cabinetry and in-counter stovetop of the kitchen.