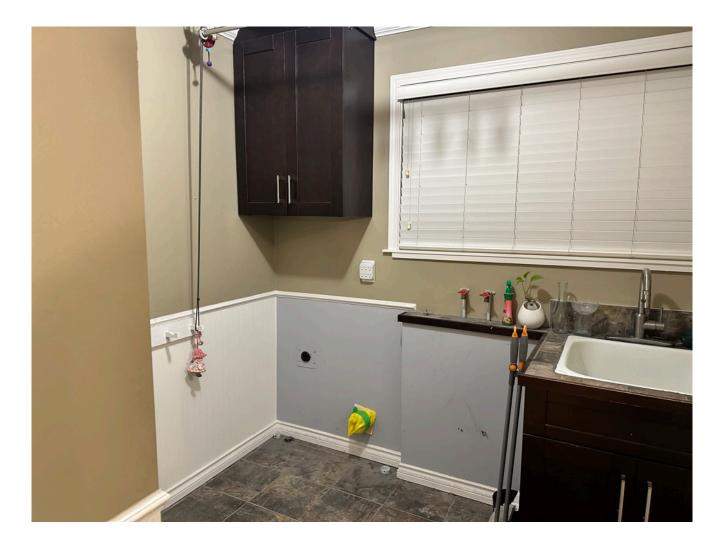

The sunroom and garage are not coming with the building; however, these don't subtract much because of the strong presence the rest of the building holds. With 4 bedrooms and 2 bathrooms this building is perfect for a growing family. Pot lights illuminate the hardwood floors, bringing a specific familiarity to the glow of the home. This glow is heated by the espresso cabinetry and in-counter stovetop of the kitchen.