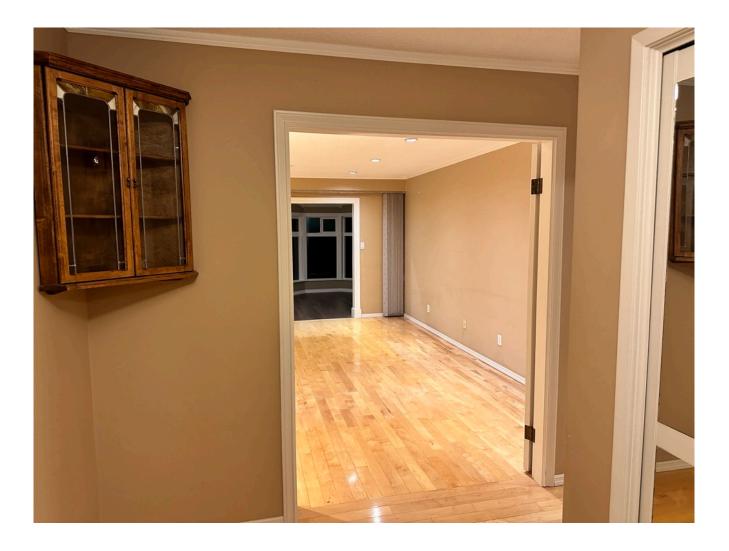

## Features

The subtle exterior of this building boasts movability. Combine that with the modern finishes on the interior and even a utility space to make it a full rancher and we have the cream of the crop!

The sunroom and garage are not coming with the building; however, these don't subtract much because of the strong presence the rest of the building holds. With 4 bedrooms and 2 bathrooms this building is perfect for a growing family. Pot lights illuminate the hardwood floors, bringing a specific familiarity to the glow of the home. This glow is heated by the espresso cabinetry and in-counter stovetop of the kitchen.