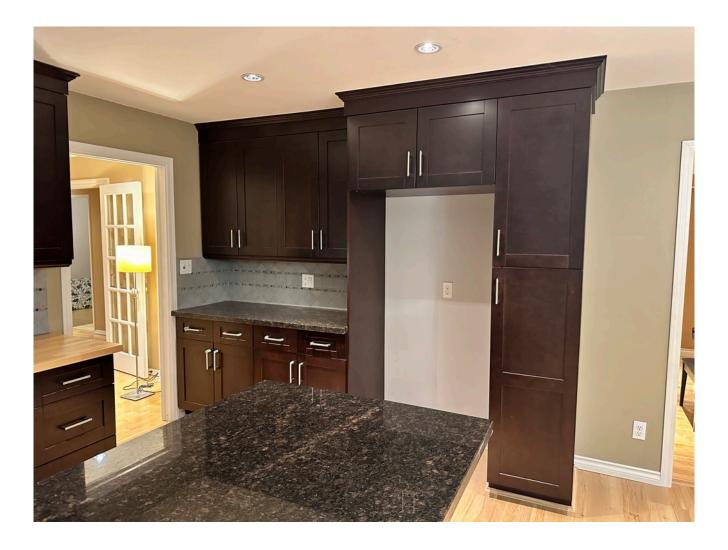

The sunroom and garage are not coming with the building; however, these don't subtract much because of the strong presence the rest of the building holds. With 4 bedrooms and 2 bathrooms this building is perfect for a growing family. Pot lights illuminate the hardwood floors, bringing a specific familiarity to the glow of the home. This glow is heated by the espresso cabinetry and in-counter stovetop of the kitchen.