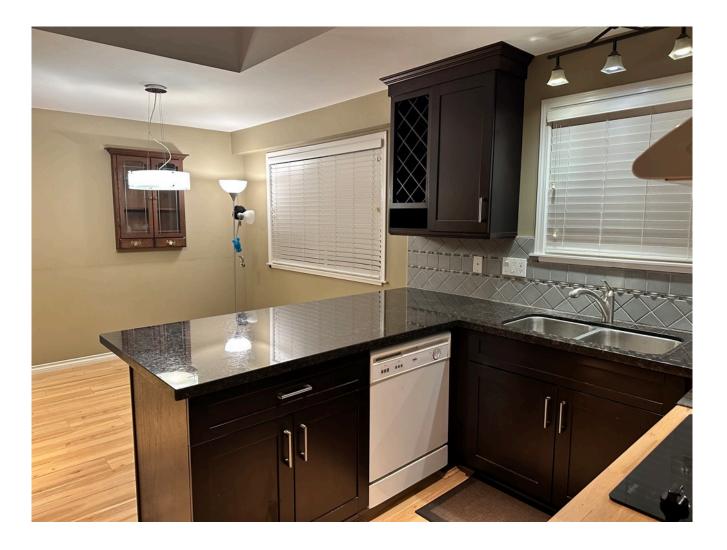

The sunroom and garage are not coming with the building; however, these don't subtract much because of the strong presence the rest of the building holds. With 4 bedrooms and 2 bathrooms this building is perfect for a growing family. Pot lights illuminate the hardwood floors, bringing a specific familiarity to the glow of the home. This glow is heated by the espresso cabinetry and in-counter stovetop of the kitchen.