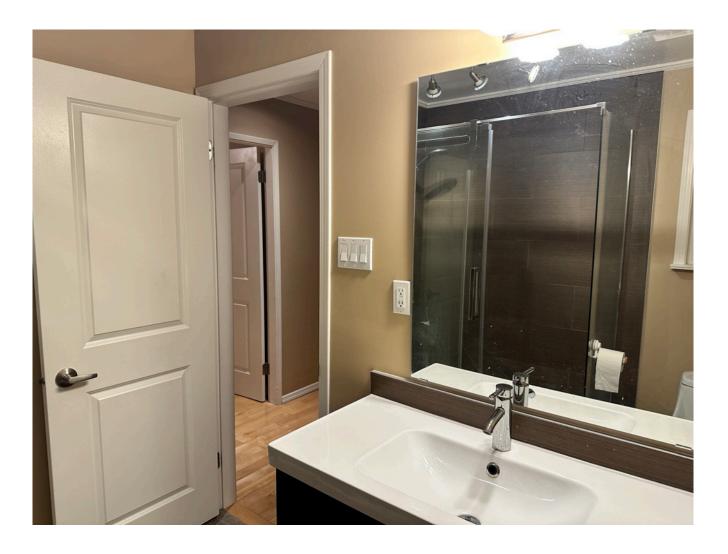

The sunroom and garage are not coming with the building; however, these don't subtract much because of the strong presence the rest of the building holds. With 4 bedrooms and 2 bathrooms this building is perfect for a growing family. Pot lights illuminate the hardwood floors, bringing a specific familiarity to the glow of the home. This glow is heated by the espresso cabinetry and in-counter stovetop of the kitchen.