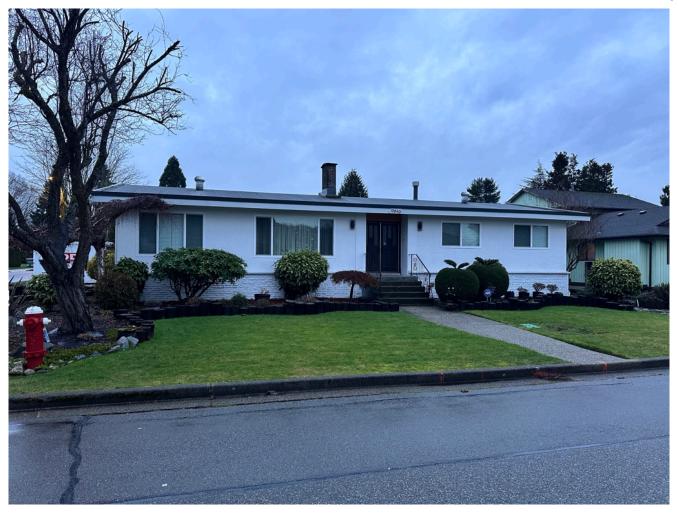

## Features

The subtle exterior of this building boasts movability. Combine that with the modern finishes on the interior and even a utility space to make it a full rancher and we have the cream of the crop!

The sunroom and garage are not coming with the building; however, these don't subtract much because of the strong presence the rest of the building holds. With 4 bedrooms and 2 bathrooms this building is perfect for a growing family. Pot lights illuminate the hardwood floors, bringing a specific familiarity to the glow of the home. This glow is heated by the espresso cabinetry and in-counter stovetop of the kitchen.