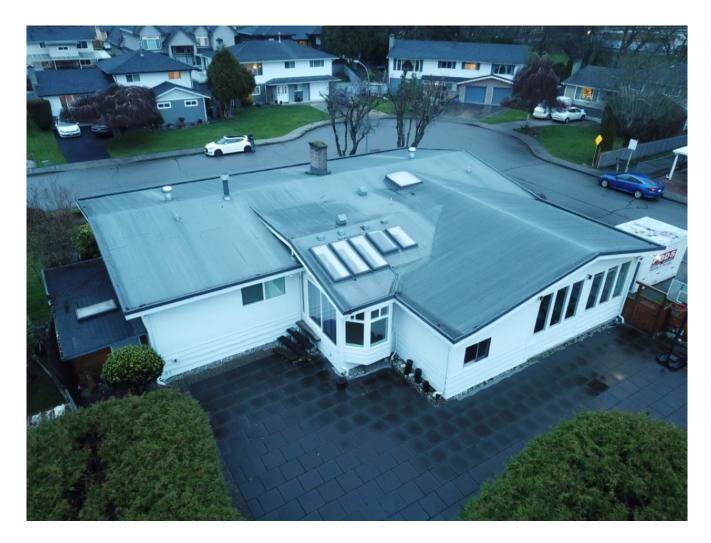

## Features

The subtle exterior of this building boasts movability. Combine that with the modern finishes on the interior and even a utility space to make it a full rancher and we have the cream of the crop!

The sunroom and garage are not coming with the building; however, these don't subtract much because of the strong presence the rest of the building holds. With 4 bedrooms and 2 bathrooms this building is perfect for a growing family. Pot lights illuminate the hardwood floors, bringing a specific familiarity to the glow of the home. This glow is heated by the espresso cabinetry and in-counter stovetop of the kitchen.