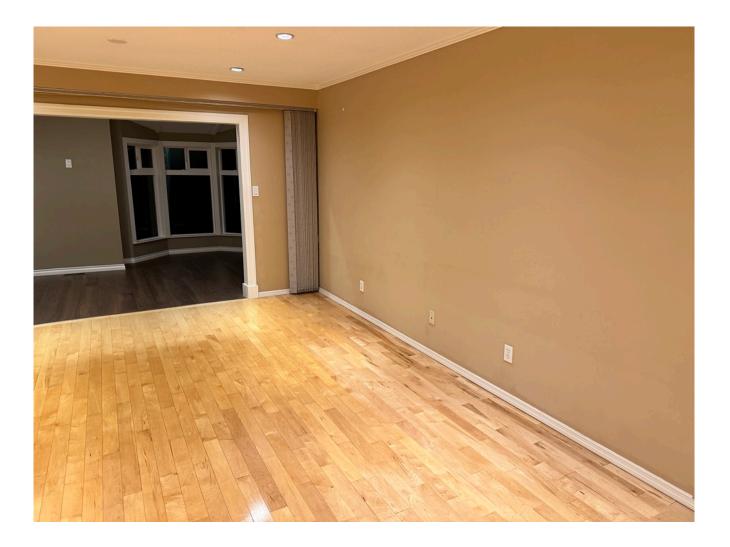

The sunroom and garage are not coming with the building; however, these don't subtract much because of the strong presence the rest of the building holds. With 4 bedrooms and 2 bathrooms this building is perfect for a growing family. Pot lights illuminate the hardwood floors, bringing a specific familiarity to the glow of the home. This glow is heated by the espresso cabinetry and in-counter stovetop of the kitchen.