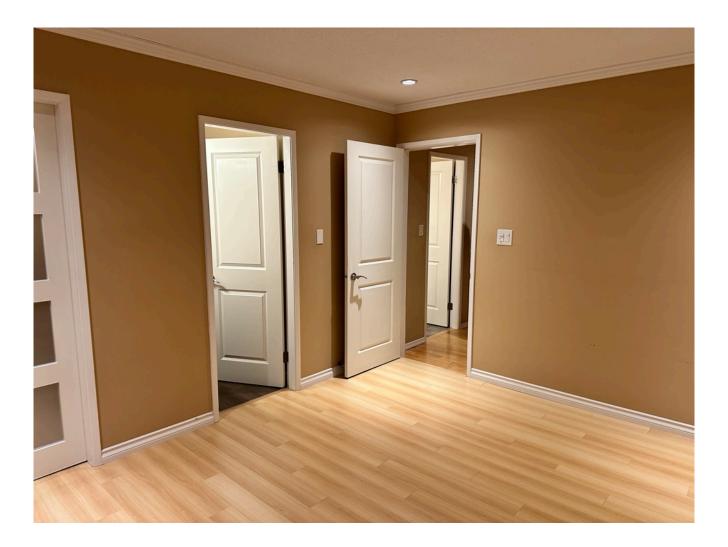

The sunroom and garage are not coming with the building; however, these don't subtract much because of the strong presence the rest of the building holds. With 4 bedrooms and 2 bathrooms this building is perfect for a growing family. Pot lights illuminate the hardwood floors, bringing a specific familiarity to the glow of the home. This glow is heated by the espresso cabinetry and in-counter stovetop of the kitchen.