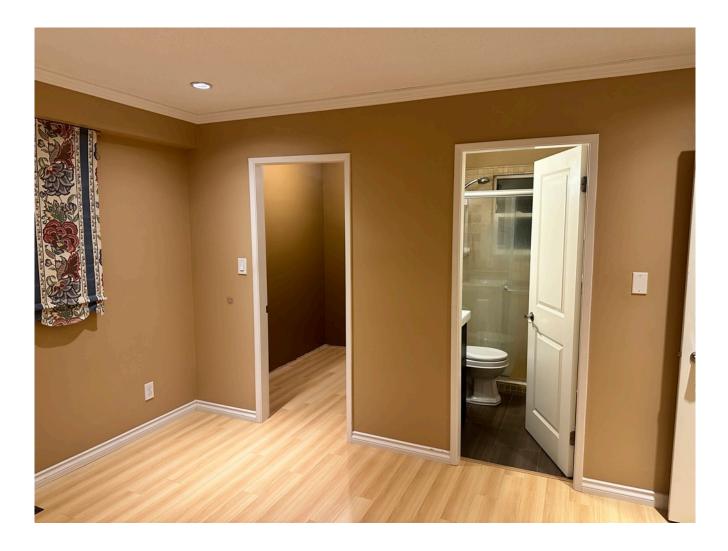

The sunroom and garage are not coming with the building; however, these don't subtract much because of the strong presence the rest of the building holds. With 4 bedrooms and 2 bathrooms this building is perfect for a growing family. Pot lights illuminate the hardwood floors, bringing a specific familiarity to the glow of the home. This glow is heated by the espresso cabinetry and in-counter stovetop of the kitchen.