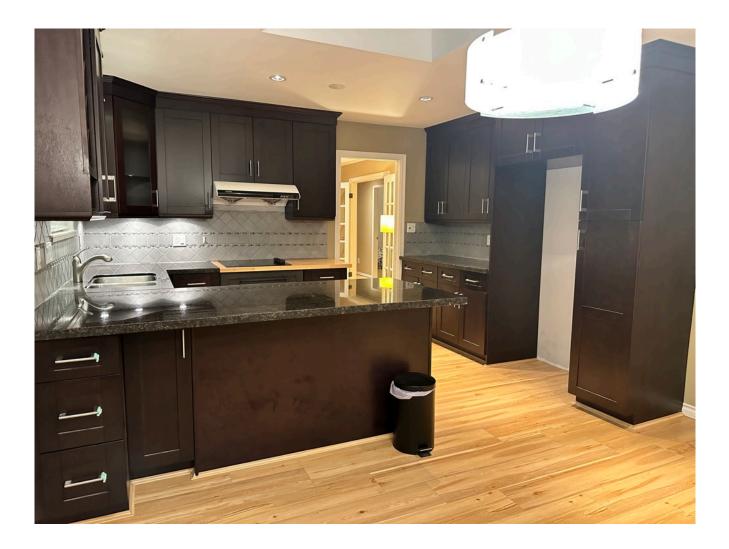

The sunroom and garage are not coming with the building; however, these don't subtract much because of the strong presence the rest of the building holds. With 4 bedrooms and 2 bathrooms this building is perfect for a growing family. Pot lights illuminate the hardwood floors, bringing a specific familiarity to the glow of the home. This glow is heated by the espresso cabinetry and in-counter stovetop of the kitchen.