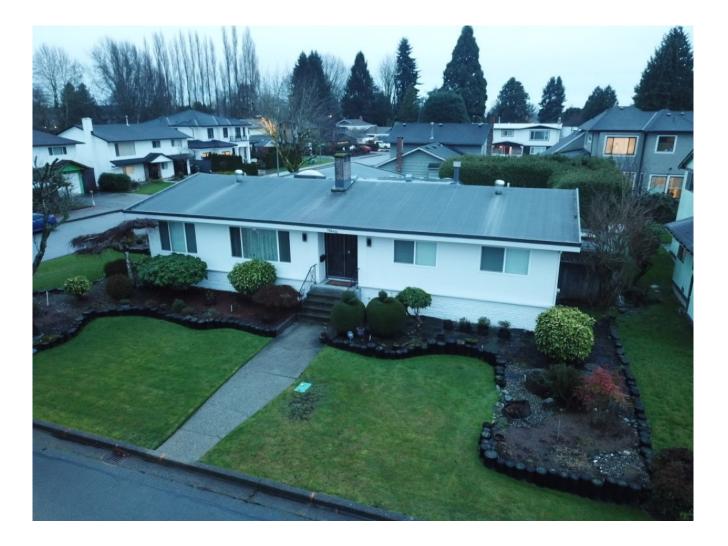

## Features

The subtle exterior of this building boasts movability. Combine that with the modern finishes on the interior and even a utility space to make it a full rancher and we have the cream of the crop!

The sunroom and garage are not coming with the building; however, these don't subtract much because of the strong presence the rest of the building holds. With 4 bedrooms and 2 bathrooms this building is perfect for a growing family. Pot lights illuminate the hardwood floors, bringing a specific familiarity to the glow of the home. This glow is heated by the espresso cabinetry and in-counter stovetop of the kitchen.