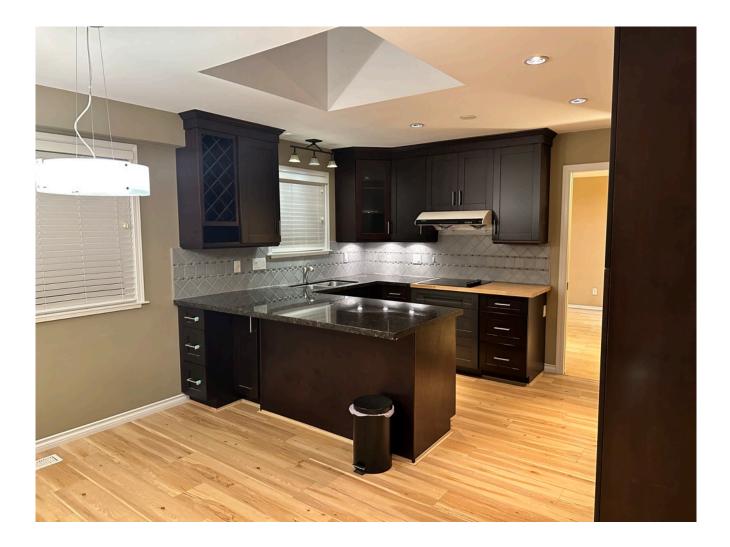

The sunroom and garage are not coming with the building; however, these don't subtract much because of the strong presence the rest of the building holds. With 4 bedrooms and 2 bathrooms this building is perfect for a growing family. Pot lights illuminate the hardwood floors, bringing a specific familiarity to the glow of the home. This glow is heated by the espresso cabinetry and in-counter stovetop of the kitchen.