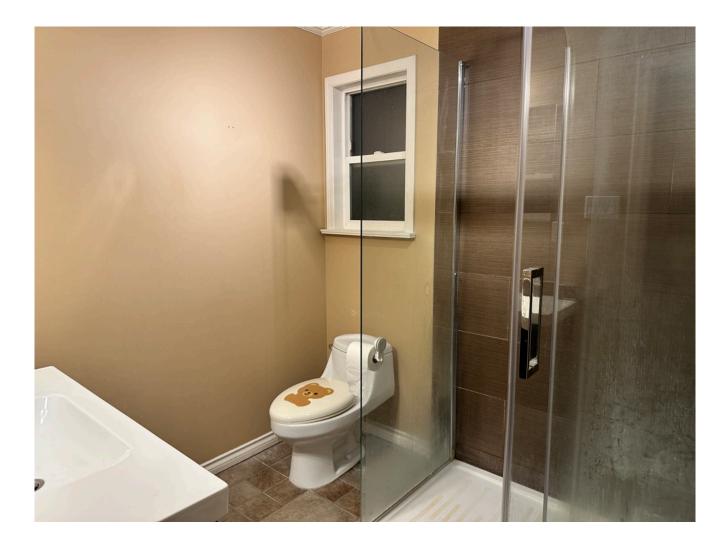

The sunroom and garage are not coming with the building; however, these don't subtract much because of the strong presence the rest of the building holds. With 4 bedrooms and 2 bathrooms this building is perfect for a growing family. Pot lights illuminate the hardwood floors, bringing a specific familiarity to the glow of the home. This glow is heated by the espresso cabinetry and in-counter stovetop of the kitchen.