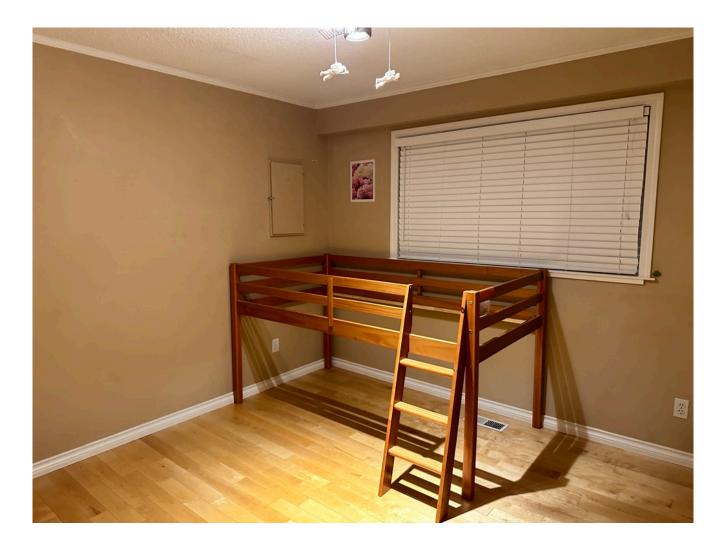

The sunroom and garage are not coming with the building; however, these don't subtract much because of the strong presence the rest of the building holds. With 4 bedrooms and 2 bathrooms this building is perfect for a growing family. Pot lights illuminate the hardwood floors, bringing a specific familiarity to the glow of the home. This glow is heated by the espresso cabinetry and in-counter stovetop of the kitchen.