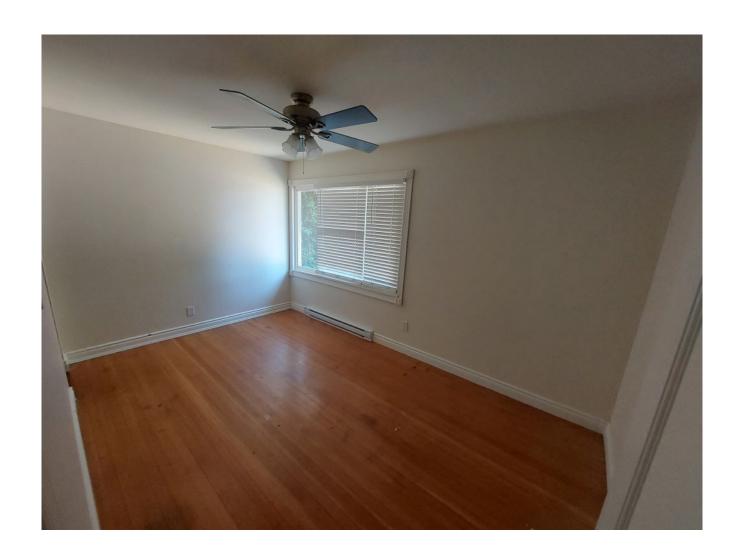

## **NANAIMO NEST**

| Reference #:    | 02-21-455              |
|-----------------|------------------------|
| Price:          | \$82,500 CAD           |
| Location:       | North Island, British  |
|                 | Columbia               |
| Local Office:   | Nanaimo                |
| Home Style:     | Rancher                |
| Square Footage: | 960 sqft               |
| Dimensions:     | 26′ X 37′              |
| Bed(s):         | 2                      |
| Bath(s):        | 1                      |
| Window:         | Thermal Vinyl          |
| Heat:           | Electric Heat          |
| Floor:          | Hardwood; Tile; Carpet |
| Roof:           | Asphalt Shingle        |

Bathrooms 1

Windows Thermal Vinyl

Floors Hardwood; Tile; Carpet

**Roof Asphalt Shingle** 

**Exterior Vinyl** 

Heat Type Electric Heat

Home Gallery

See the listing online at <a href="https://www.nickelbros.com/residential/homes/nanaimo-nest/">https://www.nickelbros.com/residential/homes/nanaimo-nest/</a>.