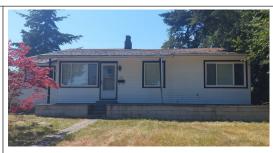

## **NANAIMO NEST**

| Reference #:    | 02-21-455              |
|-----------------|------------------------|
| Price:          | \$82,500 CAD           |
| Location:       | North Island, British  |
|                 | Columbia               |
| Local Office:   | Nanaimo                |
| Home Style:     | Rancher                |
| Square Footage: | 960 sqft               |
| Dimensions:     | 26′ X 37′              |
| Bed(s):         | 2                      |
| Bath(s):        | 1                      |
| Window:         | Thermal Vinyl          |
| Heat:           | Electric Heat          |
| Floor:          | Hardwood; Tile; Carpet |
| Roof:           | Asphalt Shingle        |

## **Features**

Hey! Have you checked out your local zoning changes?! Is your property eligible for a second dwelling? Take this nest today and turn it into a carriage house for family, or rental income. This clean, low roof, easy mover is ready and waiting to be relocated to your property as soon as you're ready!

Look no further for the functional layout you've been envisioning. Most of the cosmetic upgrades in this nest are already done for you. This home is an easy mover and able to be delivered to those properties with limited access.