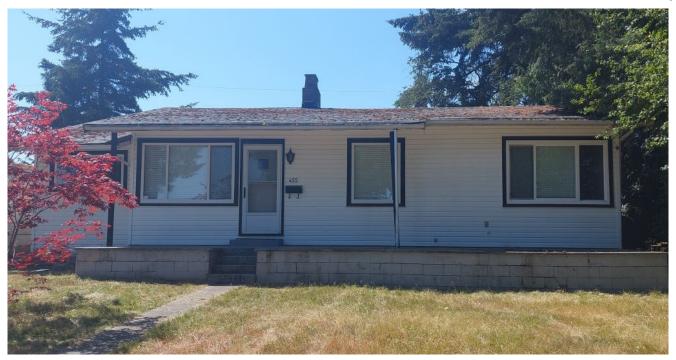

## **NANAIMO NEST**

| Reference #:    | 02-21-455              |
|-----------------|------------------------|
| Price:          | \$82,500 CAD           |
| Location:       | North Island, British  |
|                 | Columbia               |
| Local Office:   | Nanaimo                |
| Home Style:     | Rancher                |
| Square Footage: | 960 sqft               |
| Dimensions:     | 26′ X 37′              |
| Bed(s):         | 2                      |
| Bath(s):        | 1                      |
| Window:         | Thermal Vinyl          |
| Heat:           | Electric Heat          |
| Floor:          | Hardwood; Tile; Carpet |
| Roof:           | Asphalt Shingle        |

## **Features**

Hey! Have you checked out your local zoning changes?! Is your property eligible for a second dwelling? Take this nest today and turn it into a carriage house for family, or rental income. This clean, low roof, easy mover is ready and waiting to be relocated to your property as soon as you're ready!

Look no further for the functional layout you've been envisioning. Most of the cosmetic upgrades in this nest are already done for you. This home is an easy mover and able to be delivered to those properties with limited access.