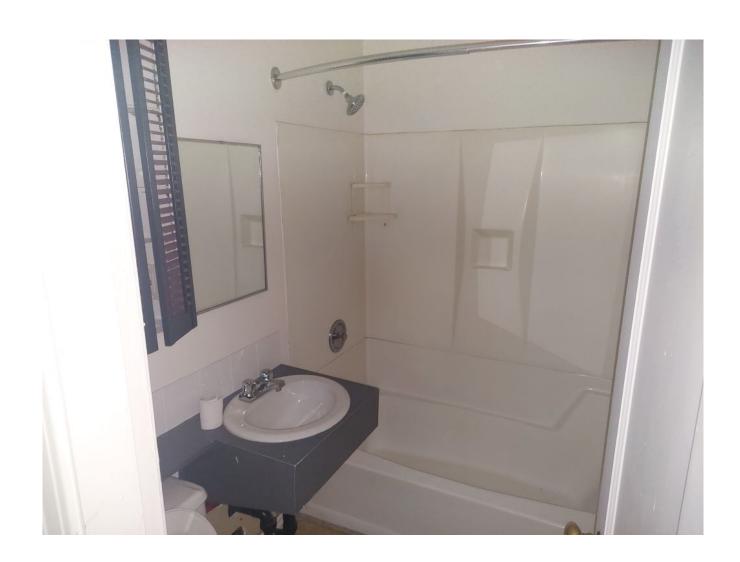

## **NANAIMO NEST**

| Reference #:    | 02-21-455              |
|-----------------|------------------------|
| Price:          | \$82,500 CAD           |
| Location:       | North Island, British  |
|                 | Columbia               |
| Local Office:   | Nanaimo                |
| Home Style:     | Rancher                |
| Square Footage: | 960 sqft               |
| Dimensions:     | 26′ X 37′              |
| Bed(s):         | 2                      |
| Bath(s):        | 1                      |
| Window:         | Thermal Vinyl          |
| Heat:           | Electric Heat          |
| Floor:          | Hardwood; Tile; Carpet |
| Roof:           | Asphalt Shingle        |

Bathrooms 1

Windows Thermal Vinyl

Floors Hardwood; Tile; Carpet

**Roof Asphalt Shingle** 

**Exterior Vinyl** 

Heat Type Electric Heat

Home Gallery

See the listing online at <a href="https://www.nickelbros.com/residential/homes/nanaimo-nest/">https://www.nickelbros.com/residential/homes/nanaimo-nest/</a>.