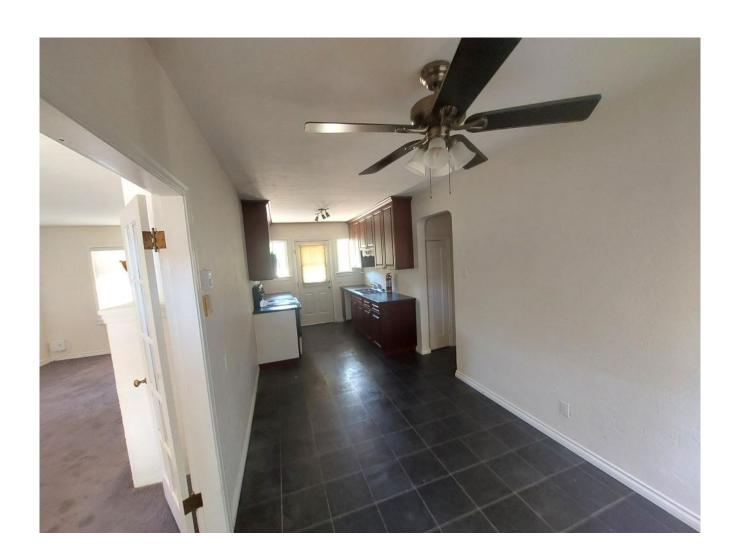

## **NANAIMO NEST**

| Reference #:    | 02-21-455              |
|-----------------|------------------------|
| Price:          | \$82,500 CAD           |
| Location:       | North Island, British  |
|                 | Columbia               |
| Local Office:   | Nanaimo                |
| Home Style:     | Rancher                |
| Square Footage: | 960 sqft               |
| Dimensions:     | 26′ X 37′              |
| Bed(s):         | 2                      |
| Bath(s):        | 1                      |
| Window:         | Thermal Vinyl          |
| Heat:           | Electric Heat          |
| Floor:          | Hardwood; Tile; Carpet |
| Roof:           | Asphalt Shingle        |

Bathrooms 1

Windows Thermal Vinyl

Floors Hardwood; Tile; Carpet

**Roof Asphalt Shingle** 

**Exterior Vinyl** 

Heat Type Electric Heat

Home Gallery

See the listing online at <a href="https://www.nickelbros.com/residential/homes/nanaimo-nest/">https://www.nickelbros.com/residential/homes/nanaimo-nest/</a>.