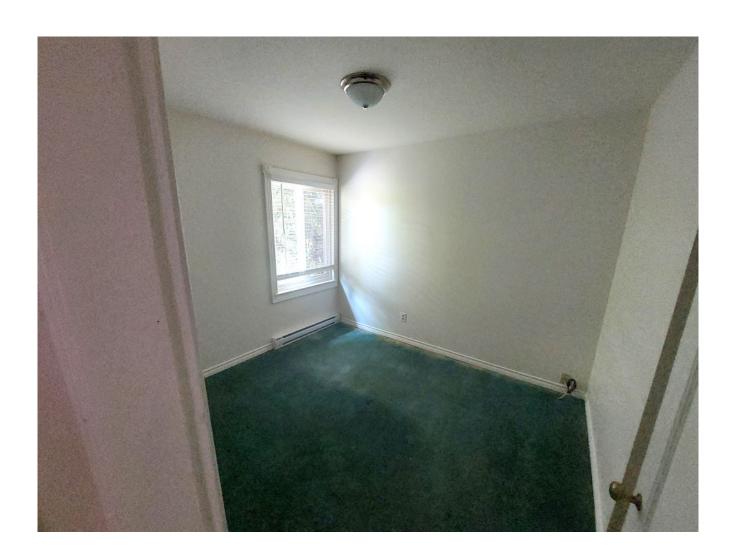

## **NANAIMO NEST**

| Reference #:    | 02-21-455              |
|-----------------|------------------------|
| Price:          | \$82,500 CAD           |
| Location:       | North Island, British  |
|                 | Columbia               |
| Local Office:   | Nanaimo                |
| Home Style:     | Rancher                |
| Square Footage: | 960 sqft               |
| Dimensions:     | 26′ X 37′              |
| Bed(s):         | 2                      |
| Bath(s):        | 1                      |
| Window:         | Thermal Vinyl          |
| Heat:           | Electric Heat          |
| Floor:          | Hardwood; Tile; Carpet |
| Roof:           | Asphalt Shingle        |

Bathrooms 1

Windows Thermal Vinyl

Floors Hardwood; Tile; Carpet

**Roof Asphalt Shingle** 

**Exterior Vinyl** 

Heat Type Electric Heat

Home Gallery

See the listing online at <a href="https://www.nickelbros.com/residential/homes/nanaimo-nest/">https://www.nickelbros.com/residential/homes/nanaimo-nest/</a>.