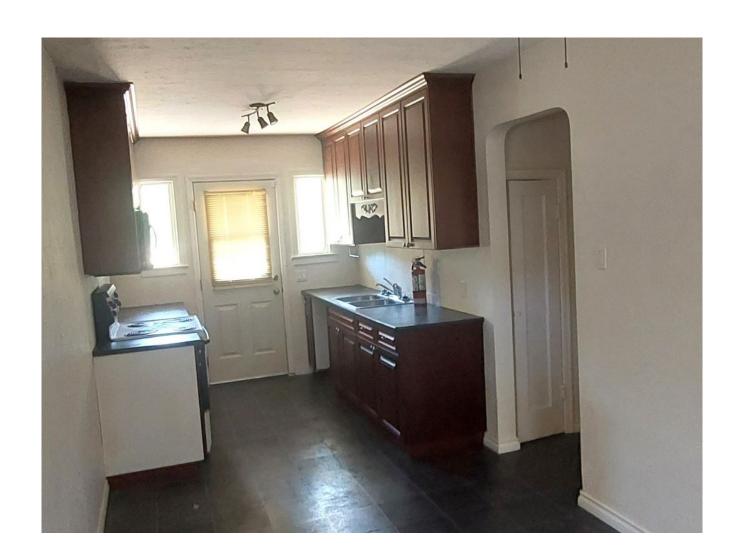

## **NANAIMO NEST**

| Reference #:    | 02-21-455              |
|-----------------|------------------------|
| Price:          | \$82,500 CAD           |
| Location:       | North Island, British  |
|                 | Columbia               |
| Local Office:   | Nanaimo                |
| Home Style:     | Rancher                |
| Square Footage: | 960 sqft               |
| Dimensions:     | 26′ X 37′              |
| Bed(s):         | 2                      |
| Bath(s):        | 1                      |
| Window:         | Thermal Vinyl          |
| Heat:           | Electric Heat          |
| Floor:          | Hardwood; Tile; Carpet |
| Roof:           | Asphalt Shingle        |

Bathrooms 1

Windows Thermal Vinyl

Floors Hardwood; Tile; Carpet

**Roof Asphalt Shingle** 

**Exterior Vinyl** 

Heat Type Electric Heat

Home Gallery

See the listing online at <a href="https://www.nickelbros.com/residential/homes/nanaimo-nest/">https://www.nickelbros.com/residential/homes/nanaimo-nest/</a>.