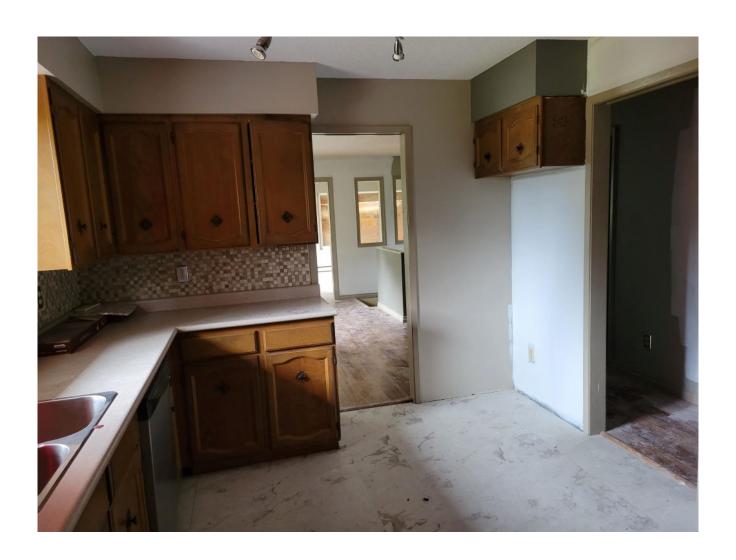

## **Features**

This large custom basement home has an unusual floorplan. With a den off the kitchen at one end and a large livingroom at the other, it's set up for family living.

All the bedrooms are situated at the back for peace and quiet and the primary has it's own 2 pc bathroom, making this ideal for a family.

Windows Thermal / Double Pane

Floors Laminate

**Roof Asphalt Shingle** 

**Exterior Stucco** 

Heat Type Forced Air

Home Gallery

See the listing online at <a href="https://www.nickelbros.com/residential/homes/the-churchill/">https://www.nickelbros.com/residential/homes/the-churchill/</a>.