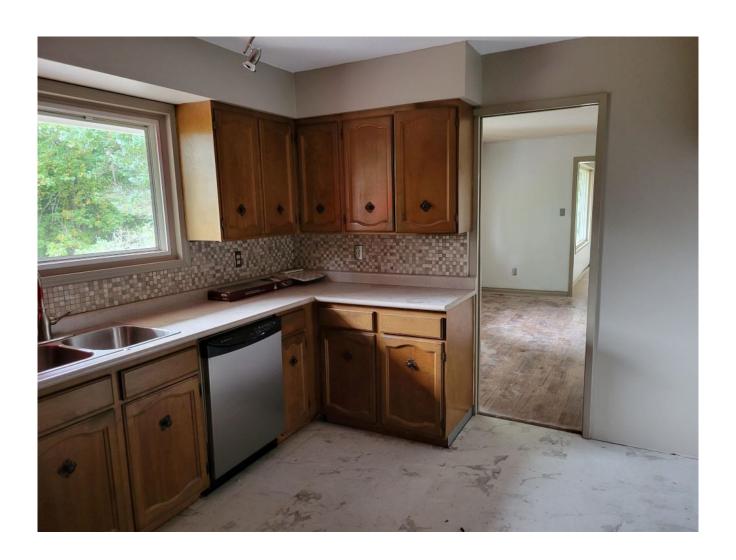

## **Features**

This large custom basement home has an unusual floorplan. With a den off the kitchen at one end and a large livingroom at the other, it's set up for family living.

All the bedrooms are situated at the back for peace and quiet and the primary has it's own 2 pc bathroom, making this ideal for a family.

Windows Thermal / Double Pane

Floors Laminate

**Roof Asphalt Shingle** 

**Exterior Stucco** 

Heat Type Forced Air

Home Gallery

See the listing online at <a href="https://www.nickelbros.com/residential/homes/the-churchill/">https://www.nickelbros.com/residential/homes/the-churchill/</a>.