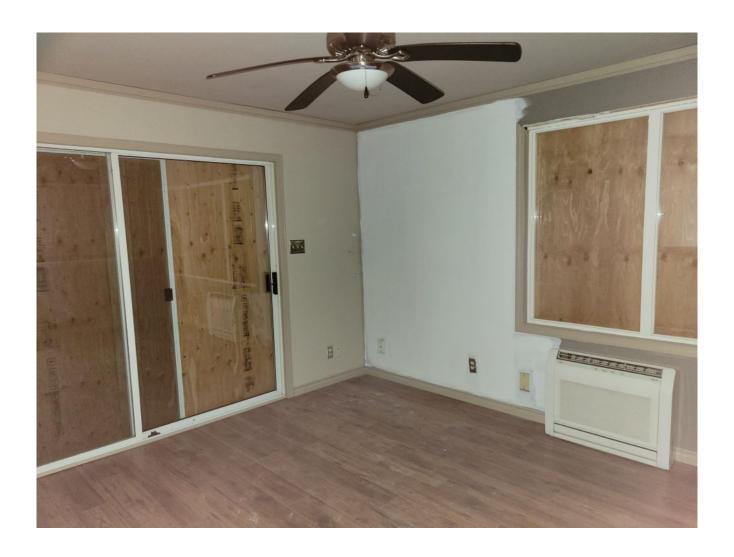

## **Features**

This large custom basement home has an unusual floorplan. With a den off the kitchen at one end and a large livingroom at the other, it's set up for family living.

All the bedrooms are situated at the back for peace and quiet and the primary has it's own 2 pc bathroom, making this ideal for a family.

Put it back on a basement and you will have almost 3000 sq ft of a well structured and well built home to play in!

This is alot of house and well worth saving! Call your local office today for more information or to arrange a viewing.