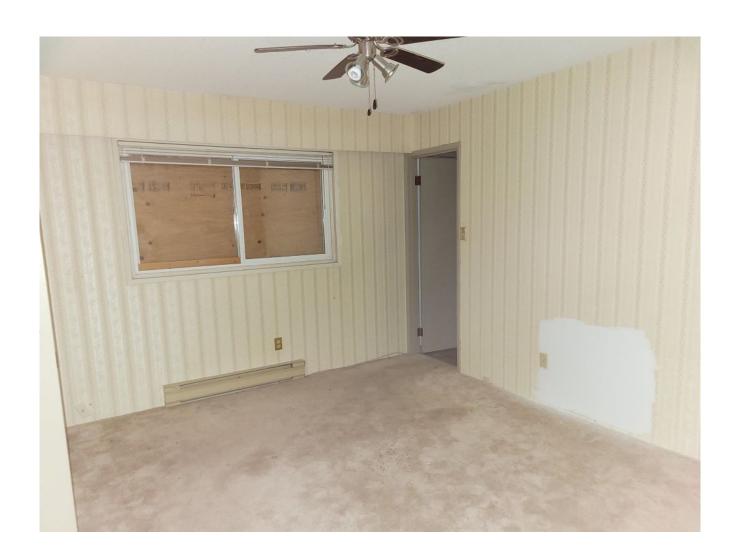

## **Features**

This large custom basement home has an unusual floorplan. With a den off the kitchen at one end and a large livingroom at the other, it's set up for family living.

All the bedrooms are situated at the back for peace and quiet and the primary has it's own 2 pc bathroom, making this ideal for a family.

Windows Thermal / Double Pane

Floors Laminate

**Roof Asphalt Shingle** 

**Exterior Stucco** 

Heat Type Forced Air

Home Gallery

See the listing online at <a href="https://www.nickelbros.com/residential/homes/the-churchill/">https://www.nickelbros.com/residential/homes/the-churchill/</a>.