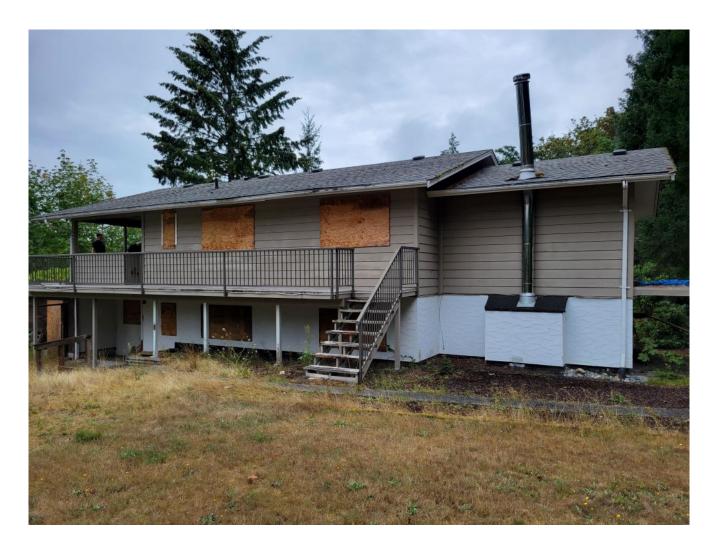

Put it back on a basement and you will have almost 3000 sq ft of a well structured and well built home to play in!

This is alot of house and well worth saving! Call your local office today for more information or to arrange a viewing.