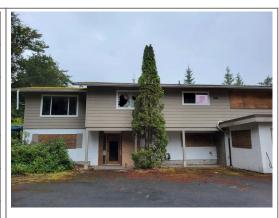

## **THE CHURCHILL**

| 02-21-1260                        |
|-----------------------------------|
| \$125,200 CAD                     |
| South Island, British<br>Columbia |
| Nanaimo                           |
| Bungalow                          |
| 1,428 sqft                        |
| 28′ X 56′                         |
| 2                                 |
| 2                                 |
| Thermal / Double Pane             |
| Forced Air                        |
| Laminate                          |
| Asphalt Shingle                   |
|                                   |

## **Features**

This large custom basement home has an unusual floorplan. With a den off the kitchen at one end and a large livingroom at the other, it's set up for family living.

All the bedrooms are situated at the back for peace and quiet and the primary has it's own 2 pc bathroom, making this ideal for a family.