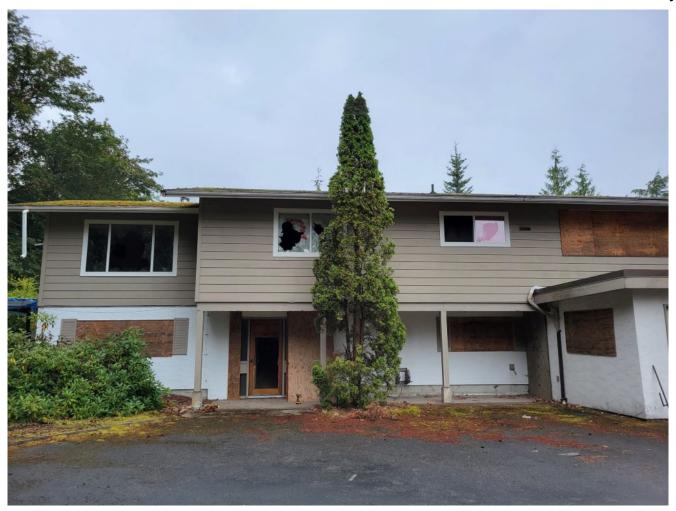

## **THE CHURCHILL**

| 02-21-1260                        |
|-----------------------------------|
| \$125,200 CAD                     |
| South Island, British<br>Columbia |
| Nanaimo                           |
| Bungalow                          |
| 1,428 sqft                        |
| 28′ X 56′                         |
| 2                                 |
| 2                                 |
| Thermal / Double Pane             |
| Forced Air                        |
| Laminate                          |
| Asphalt Shingle                   |
|                                   |

## **Features**

This large custom basement home has an unusual floorplan. With a den off the kitchen at one end and a large livingroom at the other, it's set up for family living.

All the bedrooms are situated at the back for peace and quiet and the primary has it's own 2 pc bathroom, making this ideal for a family.