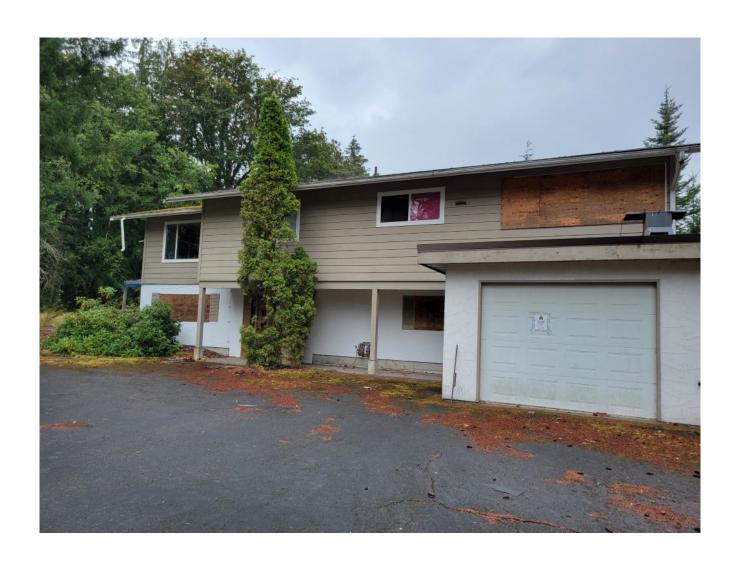

## **THE CHURCHILL**

| 02-21-1260                        |
|-----------------------------------|
| \$125,200 CAD                     |
| South Island, British<br>Columbia |
| Nanaimo                           |
| Bungalow                          |
| 1,428 sqft                        |
| 28′ X 56′                         |
| 2                                 |
| 2                                 |
| Thermal / Double Pane             |
| Forced Air                        |
| Laminate                          |
| Asphalt Shingle                   |
|                                   |

## **Features**

This large custom basement home has an unusual floorplan. With a den off the kitchen at one end and a large livingroom at the other, it's set up for family living.

All the bedrooms are situated at the back for peace and quiet and the primary has it's own 2 pc bathroom, making this ideal for a family.