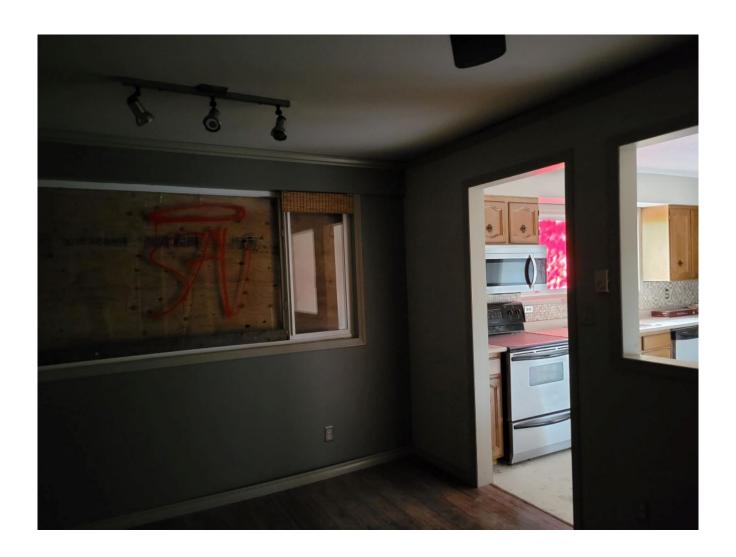

## **Features**

This large custom basement home has an unusual floorplan. With a den off the kitchen at one end and a large livingroom at the other, it's set up for family living.

All the bedrooms are situated at the back for peace and quiet and the primary has it's own 2 pc bathroom, making this ideal for a family.

Put it back on a basement and you will have almost 3000 sq ft of a well structured and well built home to play in!

This is alot of house and well worth saving! Call your local office today for more information or to arrange a viewing.