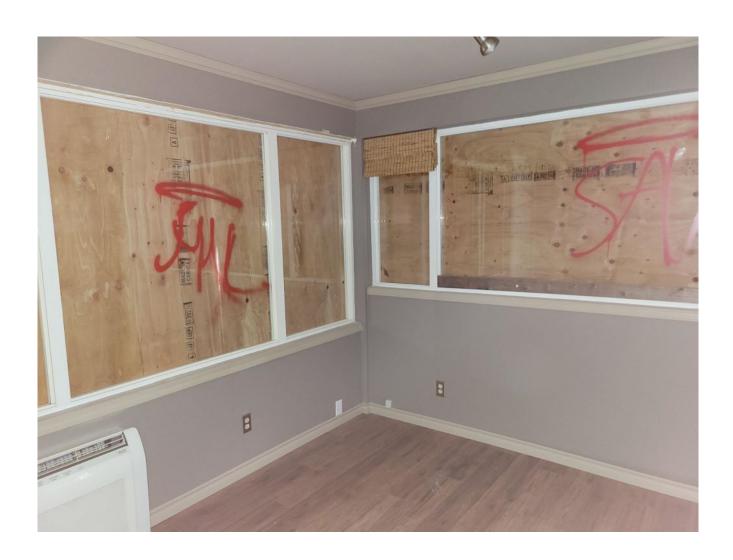

## **Features**

This large custom basement home has an unusual floorplan. With a den off the kitchen at one end and a large livingroom at the other, it's set up for family living.

All the bedrooms are situated at the back for peace and quiet and the primary has it's own 2 pc bathroom, making this ideal for a family.

Put it back on a basement and you will have almost 3000 sq ft of a well structured and well built home to play in!

This is alot of house and well worth saving! Call your local office today for more information or to arrange a viewing.