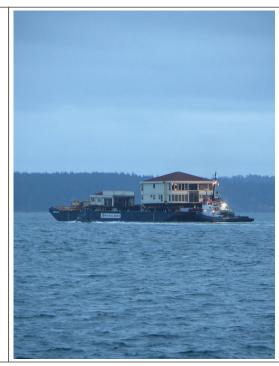

## house-moving-sidney-water\_1712

Reference #:
Price: \$
Square Footage: sqft

See the listing online at <a href="https://www.nickelbros.com/residential/projects/sidney-waterfront-home/house-moving-sidney-water\_1712/">https://www.nickelbros.com/residential/projects/sidney-waterfront-home/house-moving-sidney-water\_1712/</a>.

Price includes house with local delivery and lowering onto foundation. Prices may vary based on final location, site accessibility, utility line work involved and/or barging requirements.